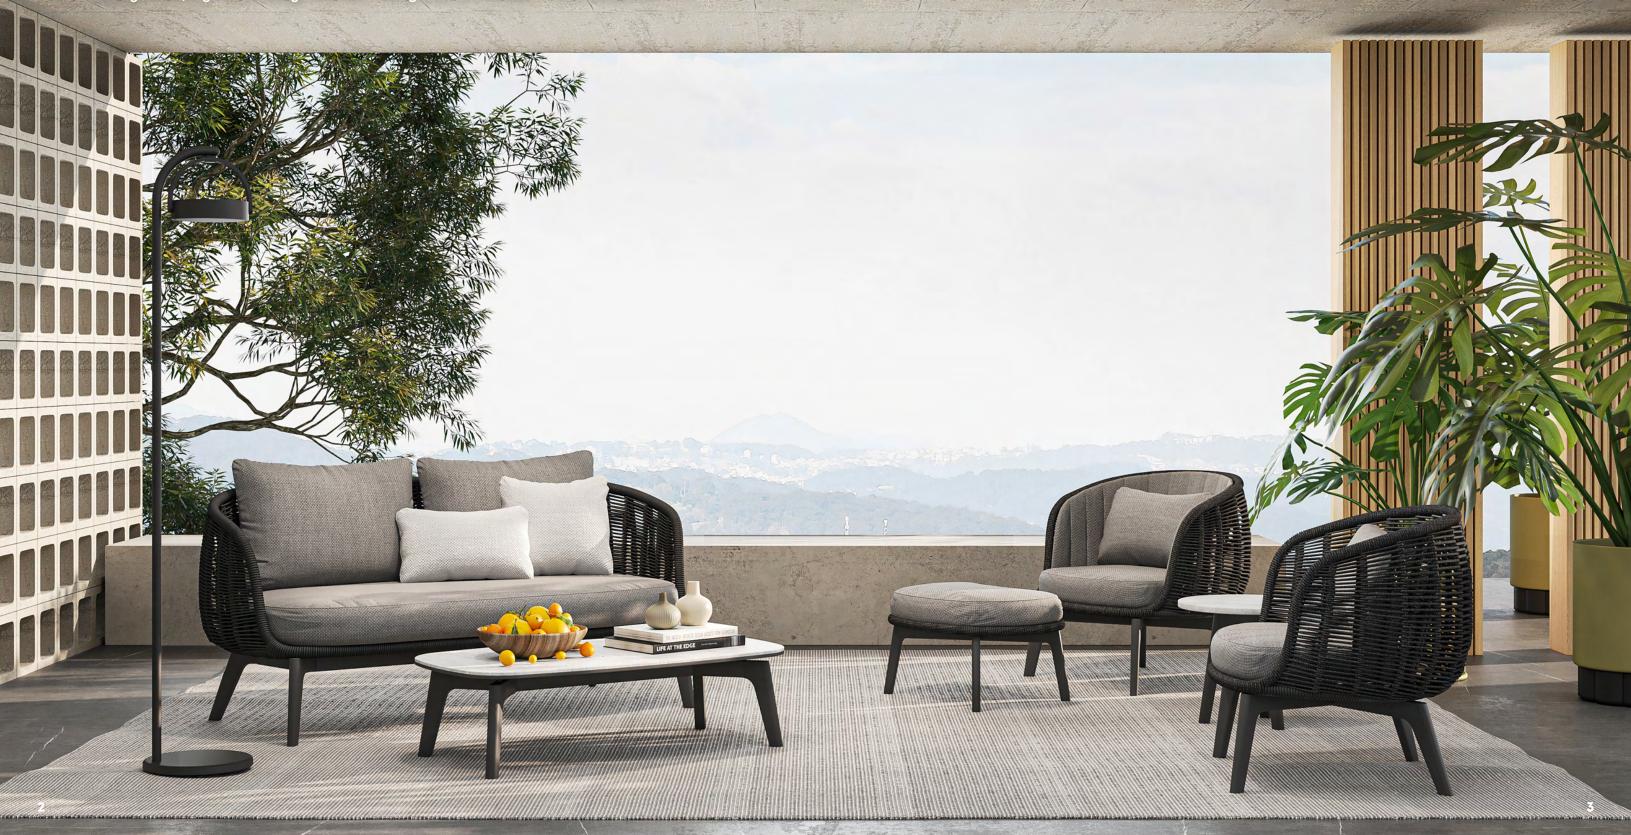

from materials that retain the integrity of outdoor furniture without compromising the sophistication of indoor furnishing. Inspired by nature and life, our furniture can be placed anytime, anywhere, regardless of season and setting.

Florida Seating was founded in 1997, is headquartered in Clearwater, Florida, and is certified as a Woman-owned business by WBENC, with a global footprint of 400,000 square feet.

BAGEL **02** 

BLOCK 06

BANYAN TREE 10

BERGEN 16

JUMBO 20

LOOP **24** 

LOTUS 28

MOONCAKE **34** 

SHELL **36** 

OVAL 40

PAVILION 44

PILLOW **54** 

RUGBY 58

STRING **62** 

VATICAN 68



Bagel has inside and outside double design Which wrap your back comfortably with a fit body curve.

Lounge chair, high-back lounge chair and dining chair are included in this collection.















### **BERGEN**

Bergen table collection includes side table, dining table, bar table etc., which is composed by the simple geometric elements and pillars. The radians and details express the smooth rounded characteristics.













# **LOOP**

The LOOP collection was originally designed to express continuous lines. The entire chair is woven with a single continuous rope.











The design inspiration of Lotus colection comes from the extraction and expression of the shape of petals. The petal design of its central pillar bestows the Lotus with understated elegance.





### **MOONCAKE**

Inspired by joyful holiday moments in life, the Mooncake stool is shaped like a traditional snack in the Mid-Autumn Festival, with continuous arc design and bright colors, presenting