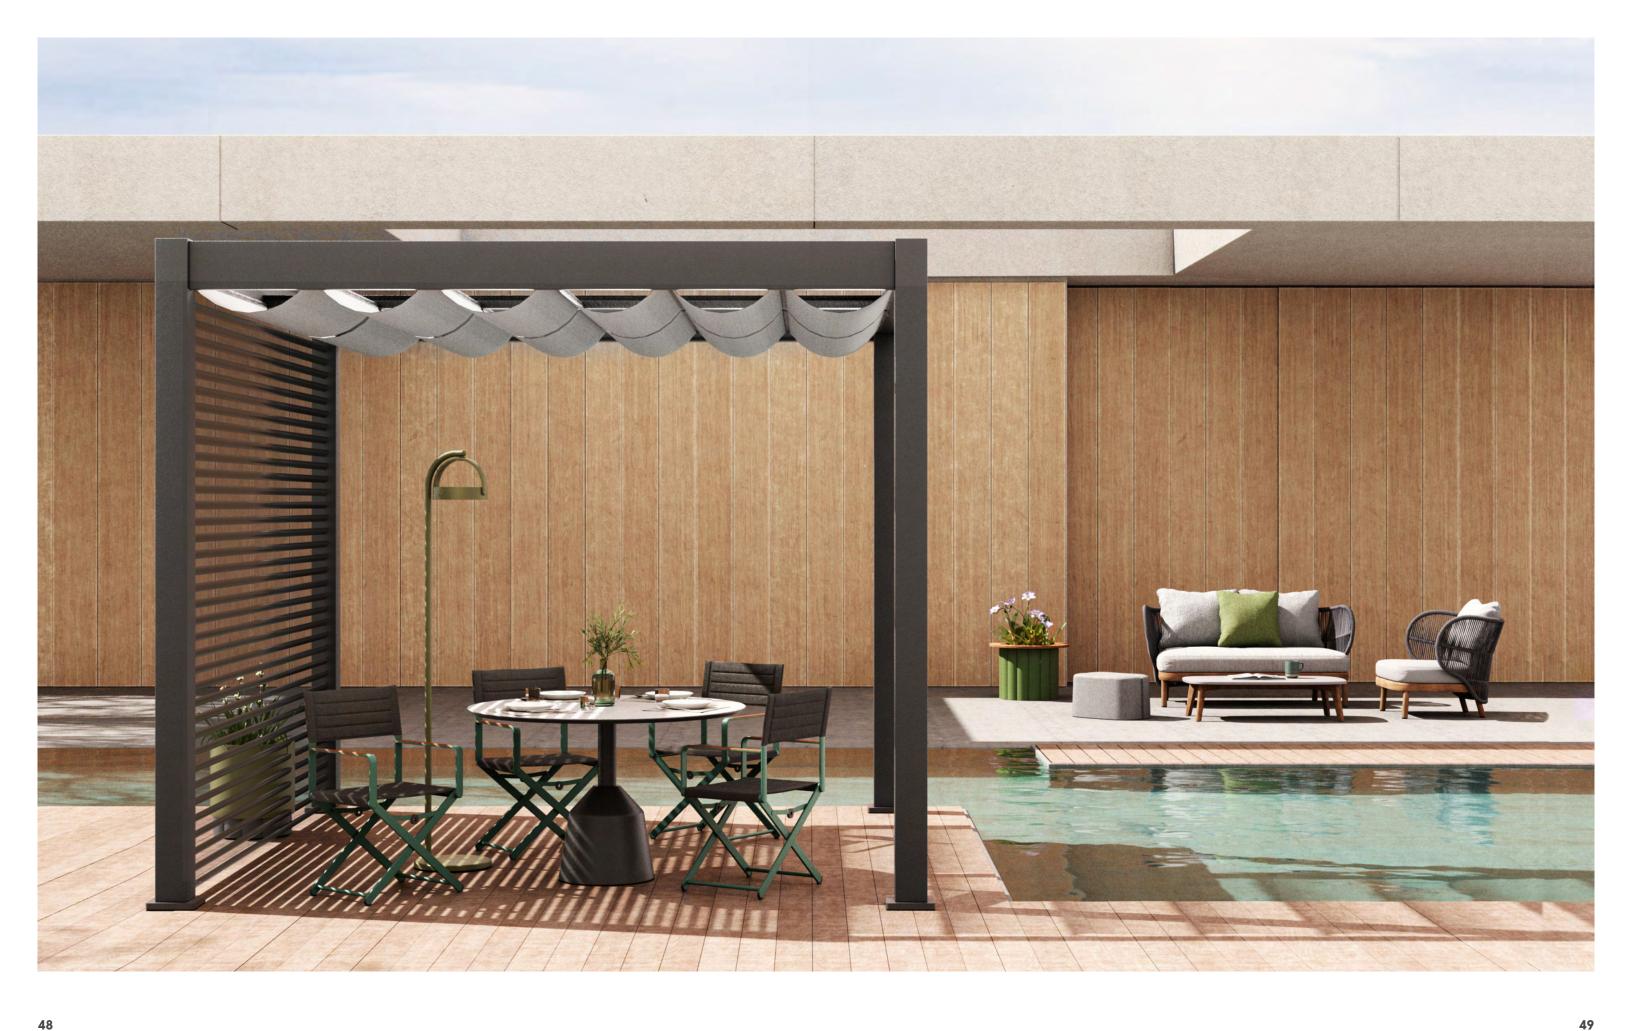

# **PAVILION**

Pavilion is designed to naturally extend indoor life to the outdoors with an architectural style. It is a 'continuation of the house', emphasizing a non-temporality, and encouraging normalization of enjoying the outdoors. The entire pavilion is based on a standard module structure with a narrow eaves design.