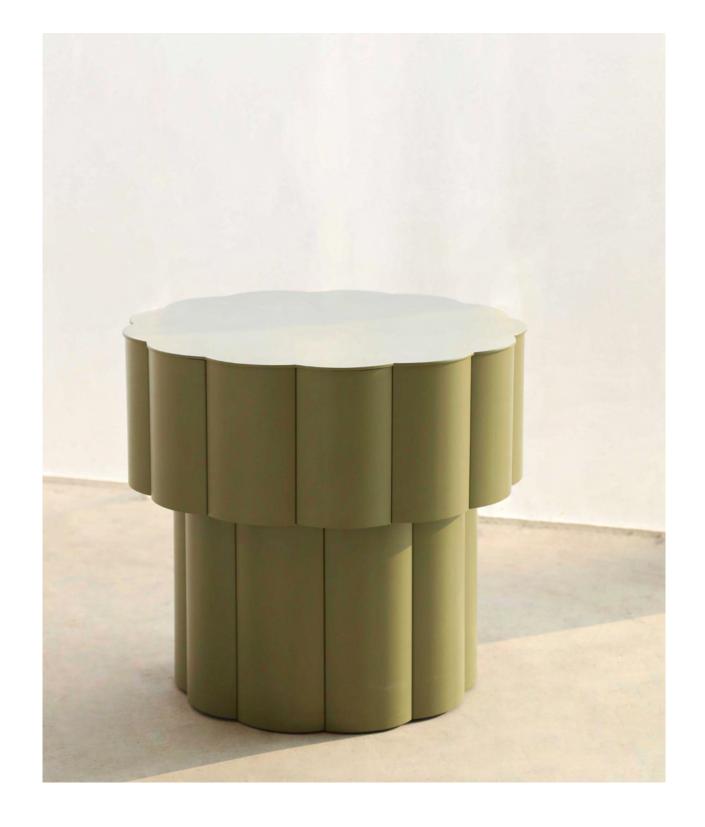

### **MOONCAKE**

Inspired by joyful holiday moments in life, the Mooncake stool is shaped like a traditional snack in the Mid-Autumn Festival, with continuous arc design and bright colors, presenting a light and cheerful playfulness.