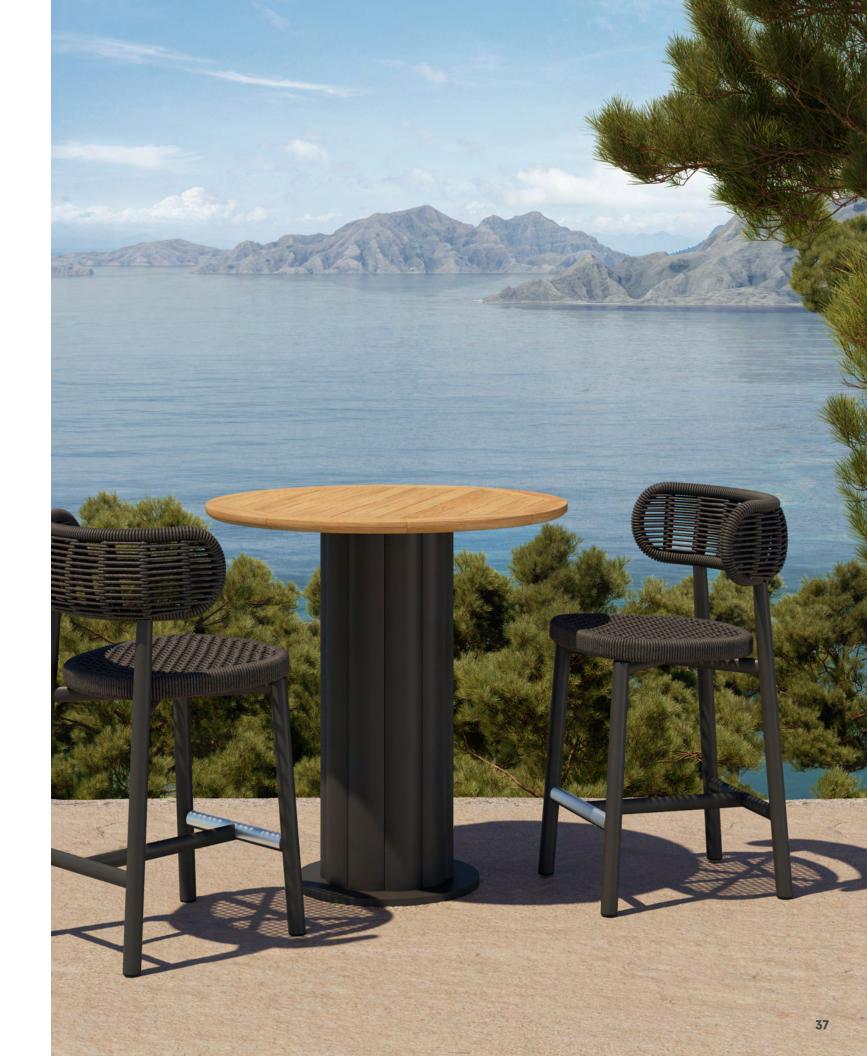

## **SHELL**

Shell collection is inspired by the 'shell' in nature. With a three-dimensional weaving style as the highlight, each piece of this collection integrates several techniques and textures and emphasizes the beauty of diverse handicrafts.