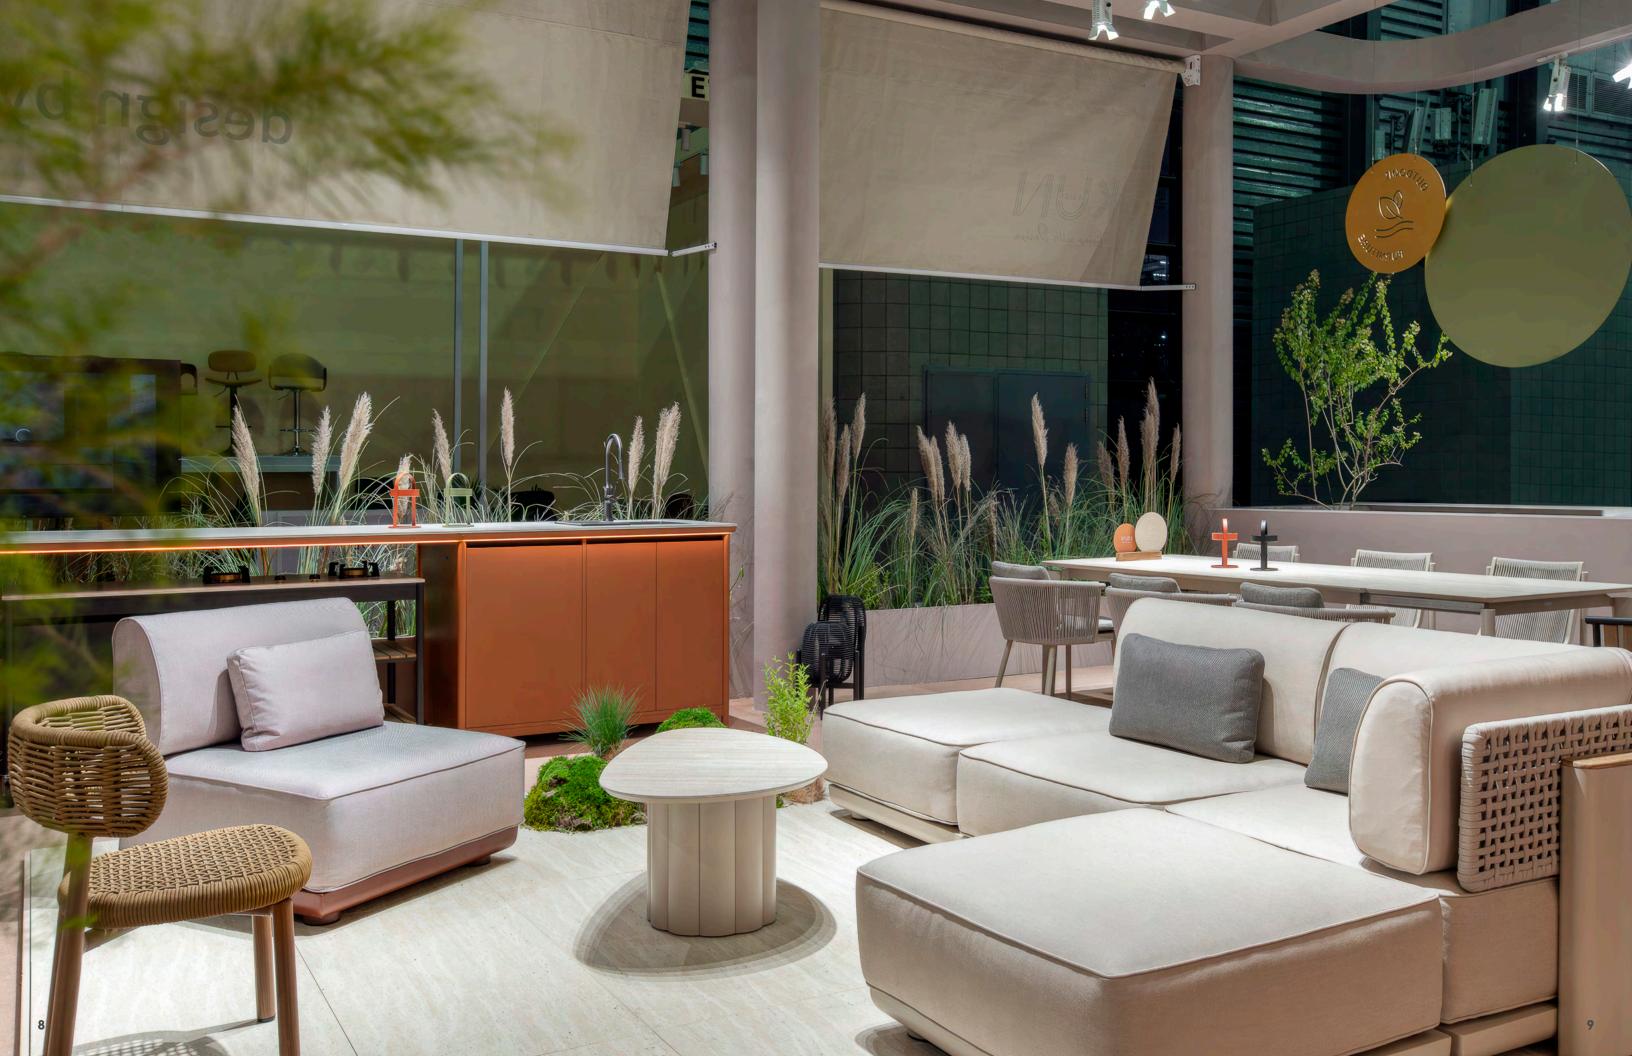

aterials that retain the integrity of outdoor furniture without compromising the sophistication of indoor furnishing. Inspired by nature and life, our furniture can be placed anytime, anywhere, regardless of season and setting.

Florida Seating was founded in 1997, is headquartered in Clearwater, Florida, and is certified as a Woman-owned business by WBENC, with a global footprint of 400,000 square feet.

BAGEL **02** 

BLOCK 06

BANYAN TREE 10

BERGEN 16

JUMBO 20

LOOP **24** 

LOTUS 28

MOONCAKE **34** 

SHELL **36** 

OVAL 40

PAVILION 44

PILLOW **54** 

RUGBY 58

STRING **62** 

VATICAN 68



Bagel has inside and outside double design Which wrap your back comfortably with a fit body curve.

Lounge chair, high-back lounge chair and dining chair are included in this collection.















### **BERGEN**

Bergen table collection includes side table, dining table, bar table etc., which is composed by the simple geometric elements and pillars. The radians and details express the smooth rounded characteristics.













# **LOOP**

The LOOP collection was originally designed to express continuous lines. The entire chair is woven with a single continuous rope.











The design inspiration of Lotus colection comes from the extraction and expression of the shape of petals. The petal design of its central pillar bestows the Lotus with understated elegance.





### **MOONCAKE**

Inspired by joyful holiday moments in life, the Mooncake stool is shaped like a traditional snack in the Mid-Autumn Festival, with continuous arc design and bright colors, presenting a ligh