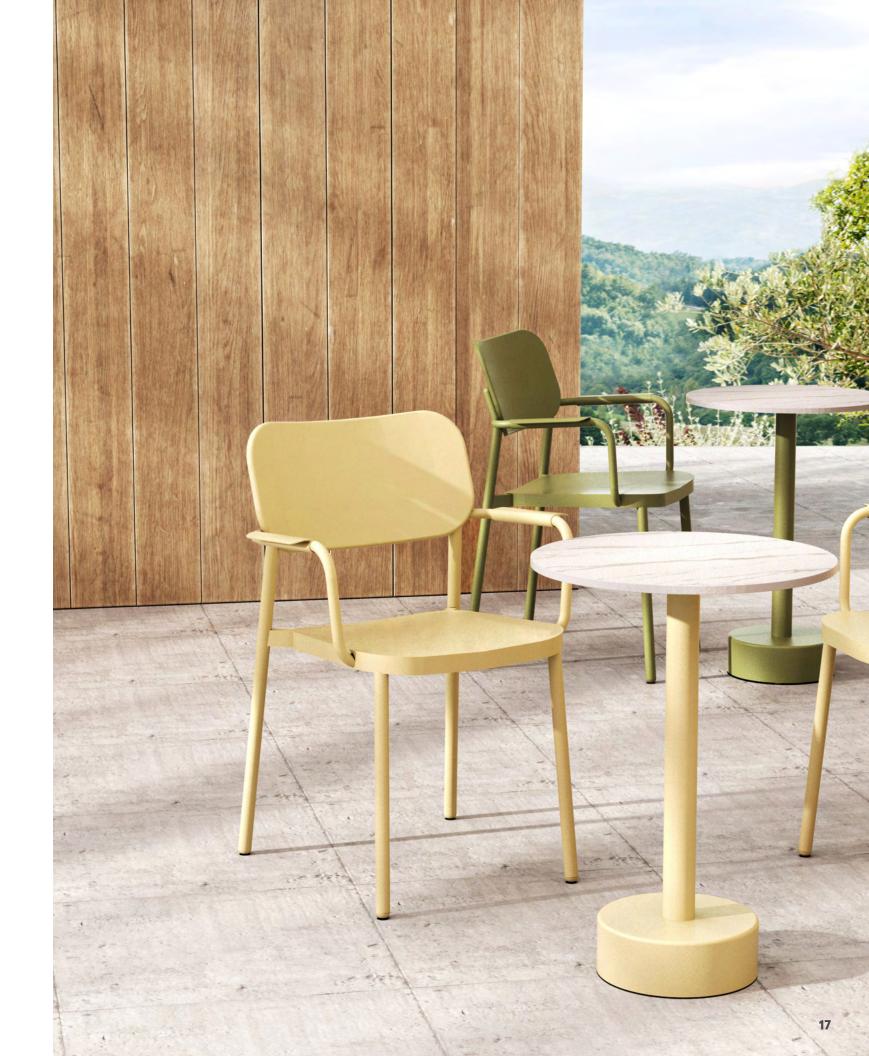

### **BERGEN**

Bergen table collection includes side table, dining table, bar table etc., which is composed by the simple geometric elements and pillars. The radians and details express the smooth rounded characteristics.