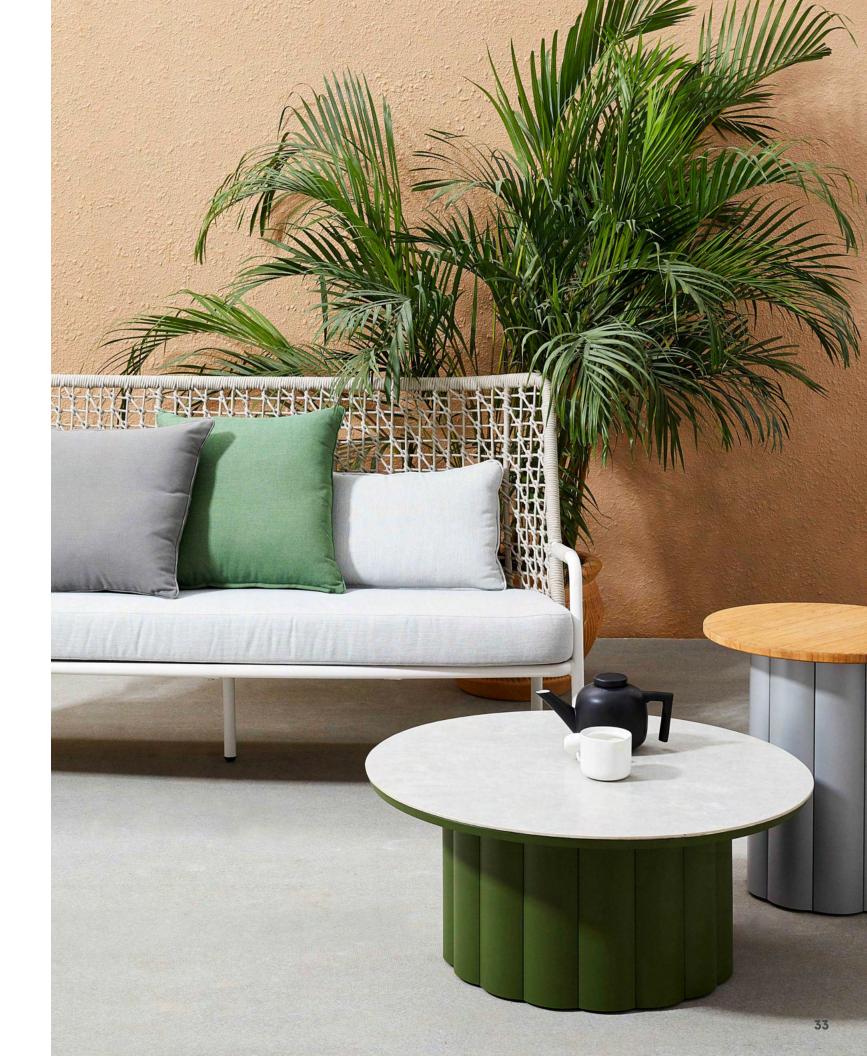

# **LOOP**

The LOOP collection was originally designed to express continuous lines. The entire chair is woven with a single continuous rope.

The design inspiration of Lotus colection comes from the extraction and expression of the shape of petals. The petal design of its central pillar bestows the Lotus with understated elegance.