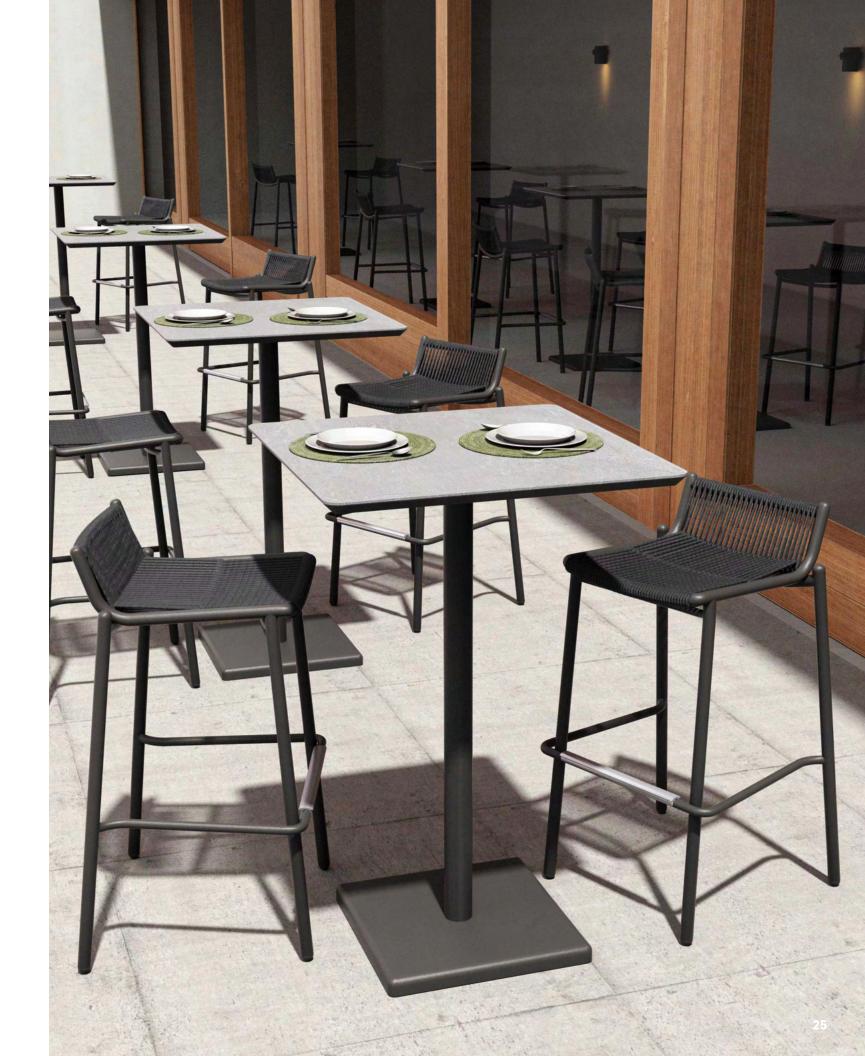

# **LOOP**

The LOOP collection was originally designed to express continuous lines. The entire chair is woven with a single continuous rope.

The design inspiration of Lotus colection comes from the extraction and expression of the shape of petals. The petal design of its central pillar bestows the Lotus with understated elegance.