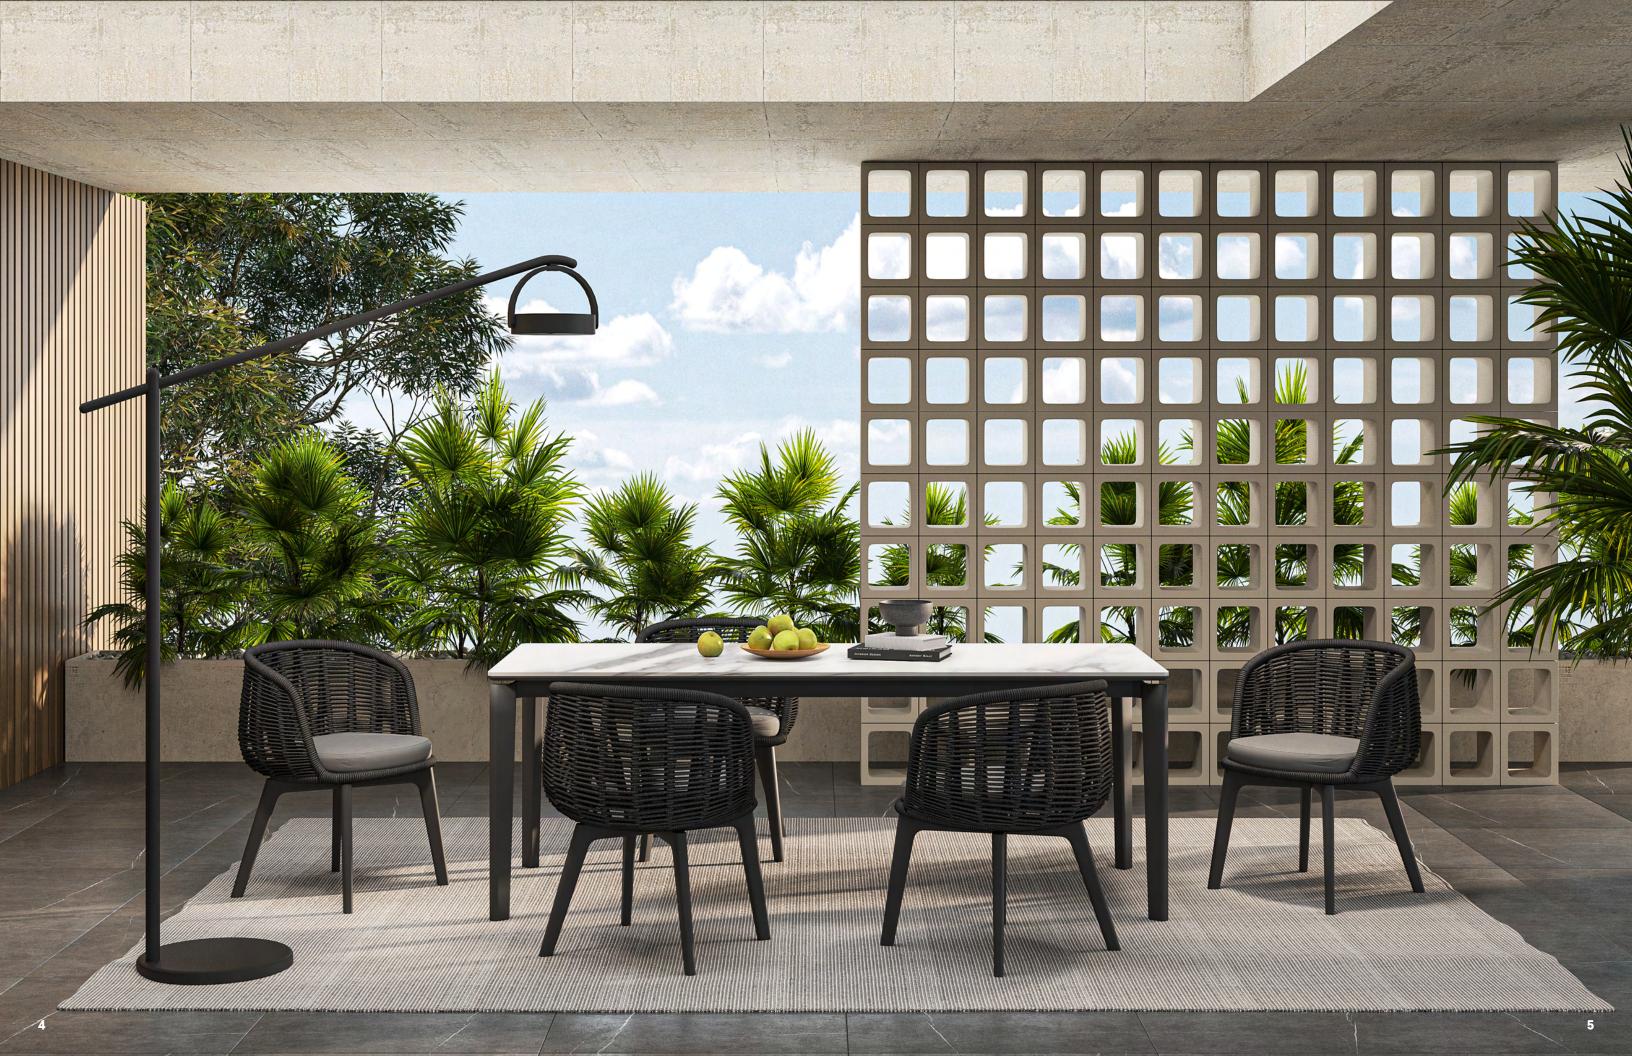

om materials that retain the integrity of outdoor furniture without compromising the sophistication of indoor furnishing. Inspired by nature and life, our furniture can be placed anytime, anywhere, regardless of season and setting.

Florida Seating was founded in 1997, is headquartered in Clearwater, Florida, and is certified as a Woman-owned business by WBENC, with a global footprint of 400,000 square feet.

BAGEL **02** 

BLOCK 06

BANYAN TREE 10

BERGEN 16

JUMBO 20

LOOP **24** 

LOTUS 28

MOONCAKE **34** 

SHELL **36** 

OVAL 40

PAVILION 44

PILLOW **54** 

RUGBY 58

STRING **62** 

VATICAN 68



Bagel has inside and outside double design Which wrap your back comfortably with a fit body curve.

Lounge chair, high-back lounge chair and dining chair are included in this collection.















### **BERGEN**

Bergen table collection includes side table, dining table, bar table etc., which is composed by the simple geometric elements and pillars. The radians and details express the smooth rounded characteristics.













# **LOOP**

The LOOP collection was originally designed to express continuous lines. The entire chair is woven with a single continuous rope.











The design inspiration of Lotus colection comes from the extraction and expression of the shape of petals. The petal design of its central pillar bestows the Lotus with understated elegance.





### **MOONCAKE**

Inspired by joyful holiday moments in life, the Mooncake stool is shaped like a traditional snack in the Mid-Autumn Festival, with continuous arc design and bright colors, presenting a