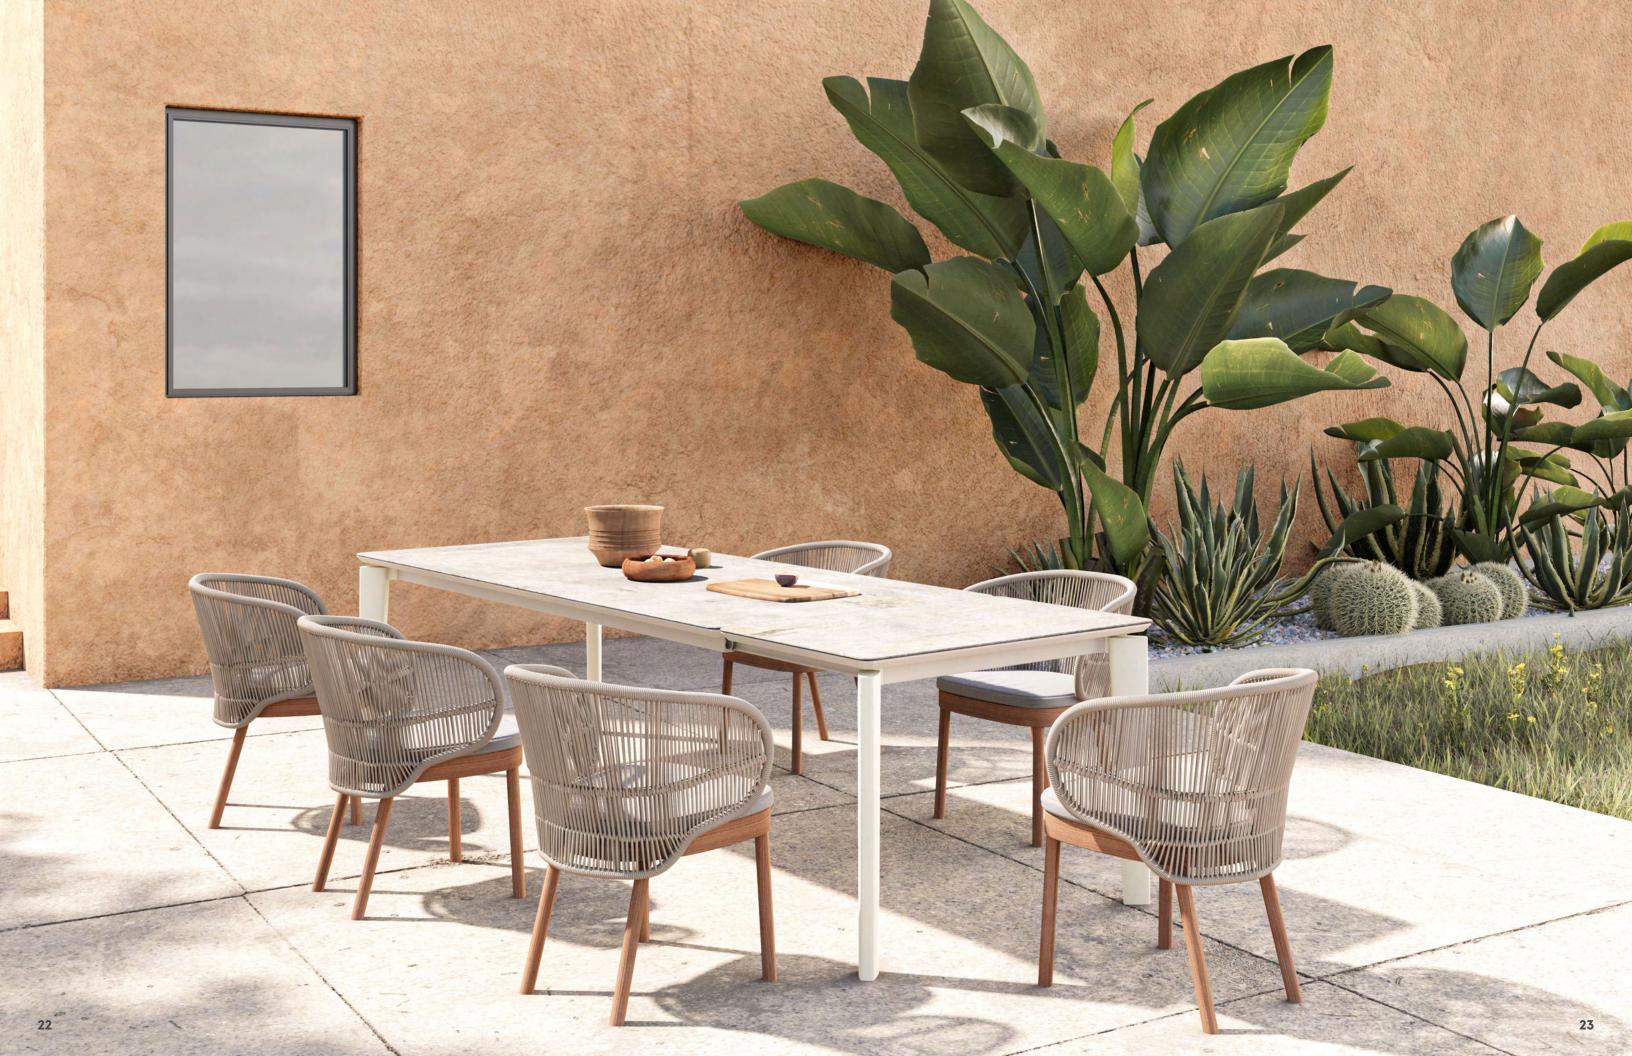

### **BERGEN**

Bergen table collection includes side table, dining table, bar table etc., which is composed by the simple geometric elements and pillars. The radians and details express the smooth rounded characteristics.