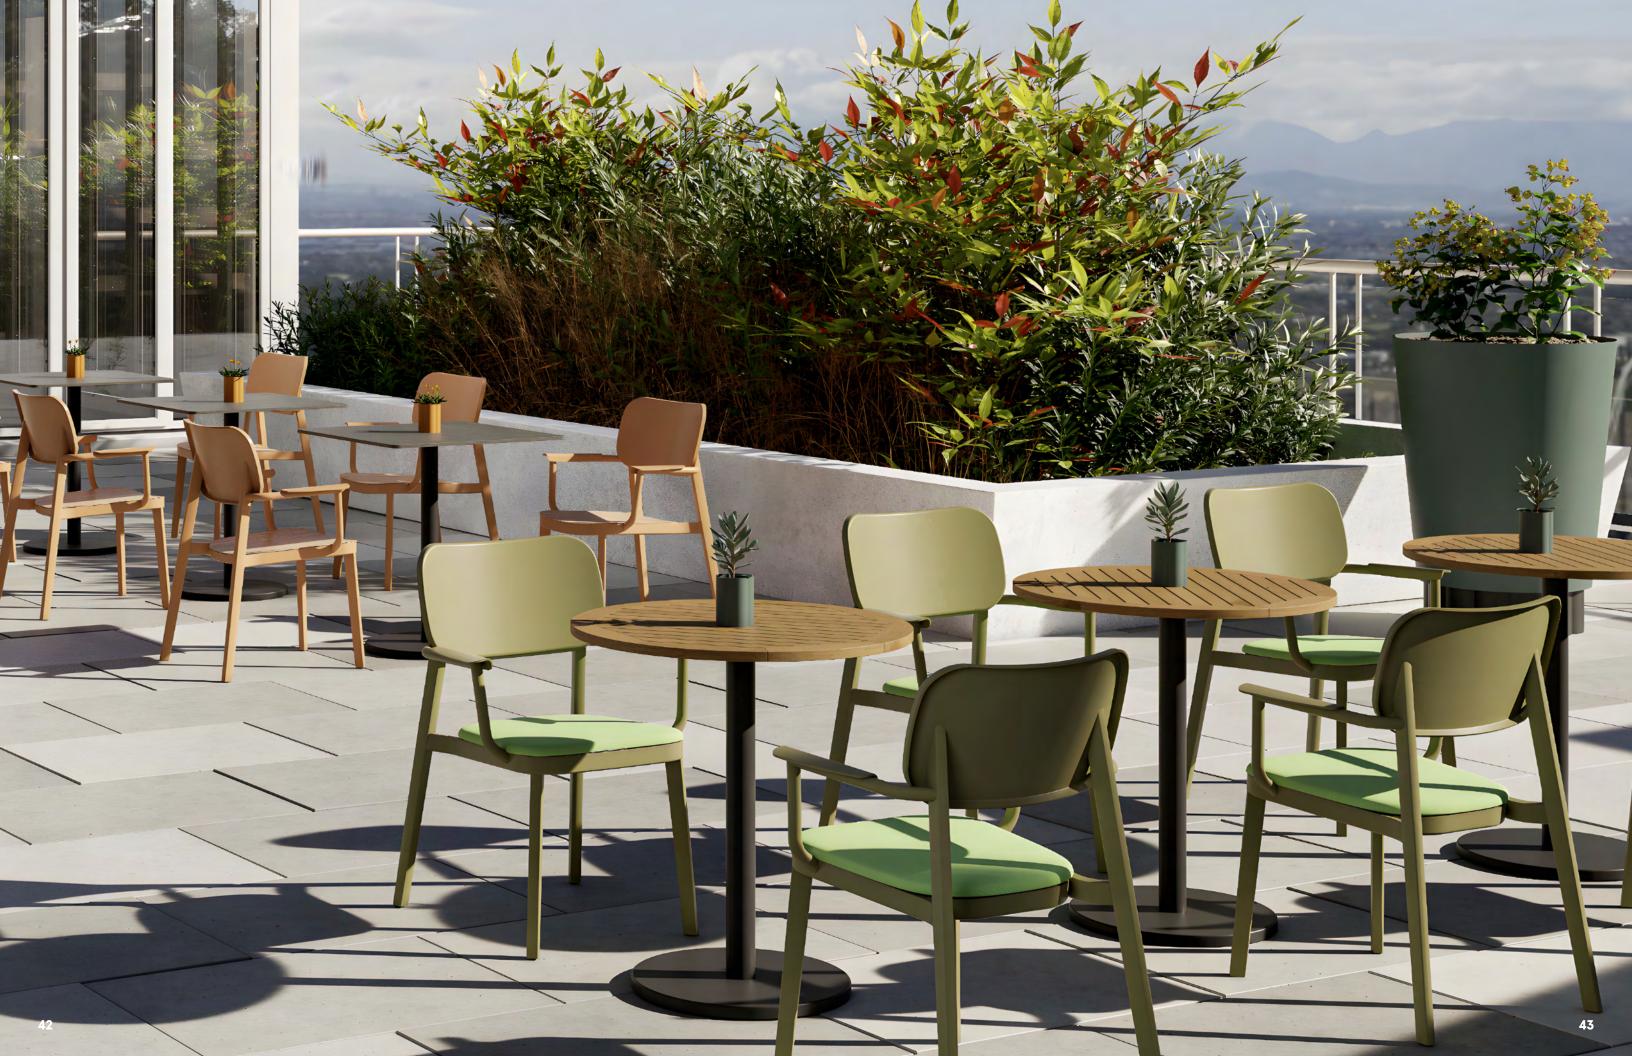

# **PAVILION**

Pavilion is designed to naturally extend indoor life to the outdoors with an architectural style. It is a 'continuation of the house', emphasizing a non-temporality, and encouraging normalization of enjoying the outdoors. The entire pavilion is based on a standard module structure with a narrow eaves design.