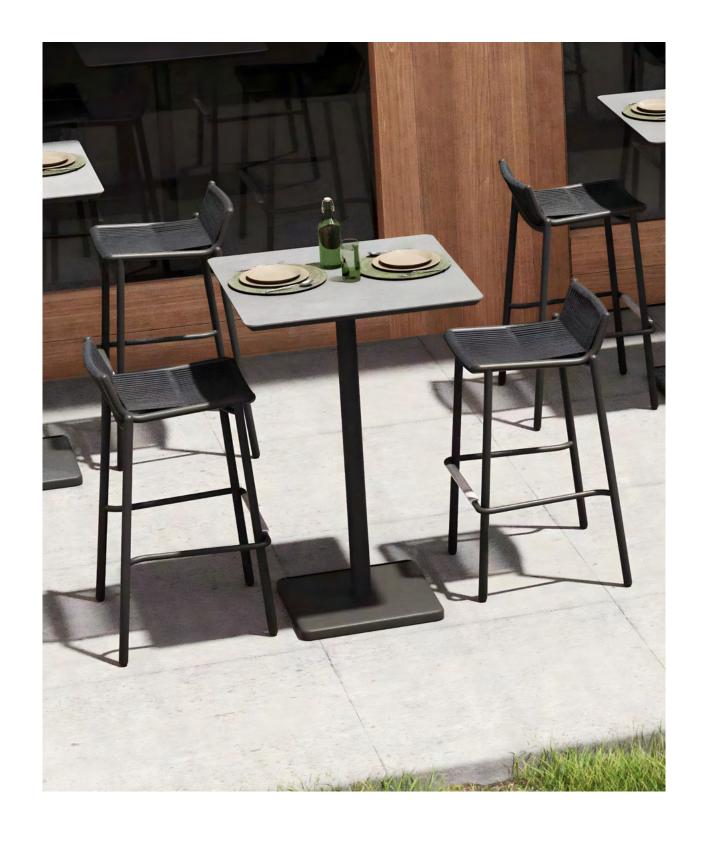

# **LOOP**

The LOOP collection was originally designed to express continuous lines. The entire chair is woven with a single continuous rope.

The design inspiration of Lotus colection comes from the extraction and expression of the shape of petals. The petal design of its central pillar bestows the Lotus with understated elegance.