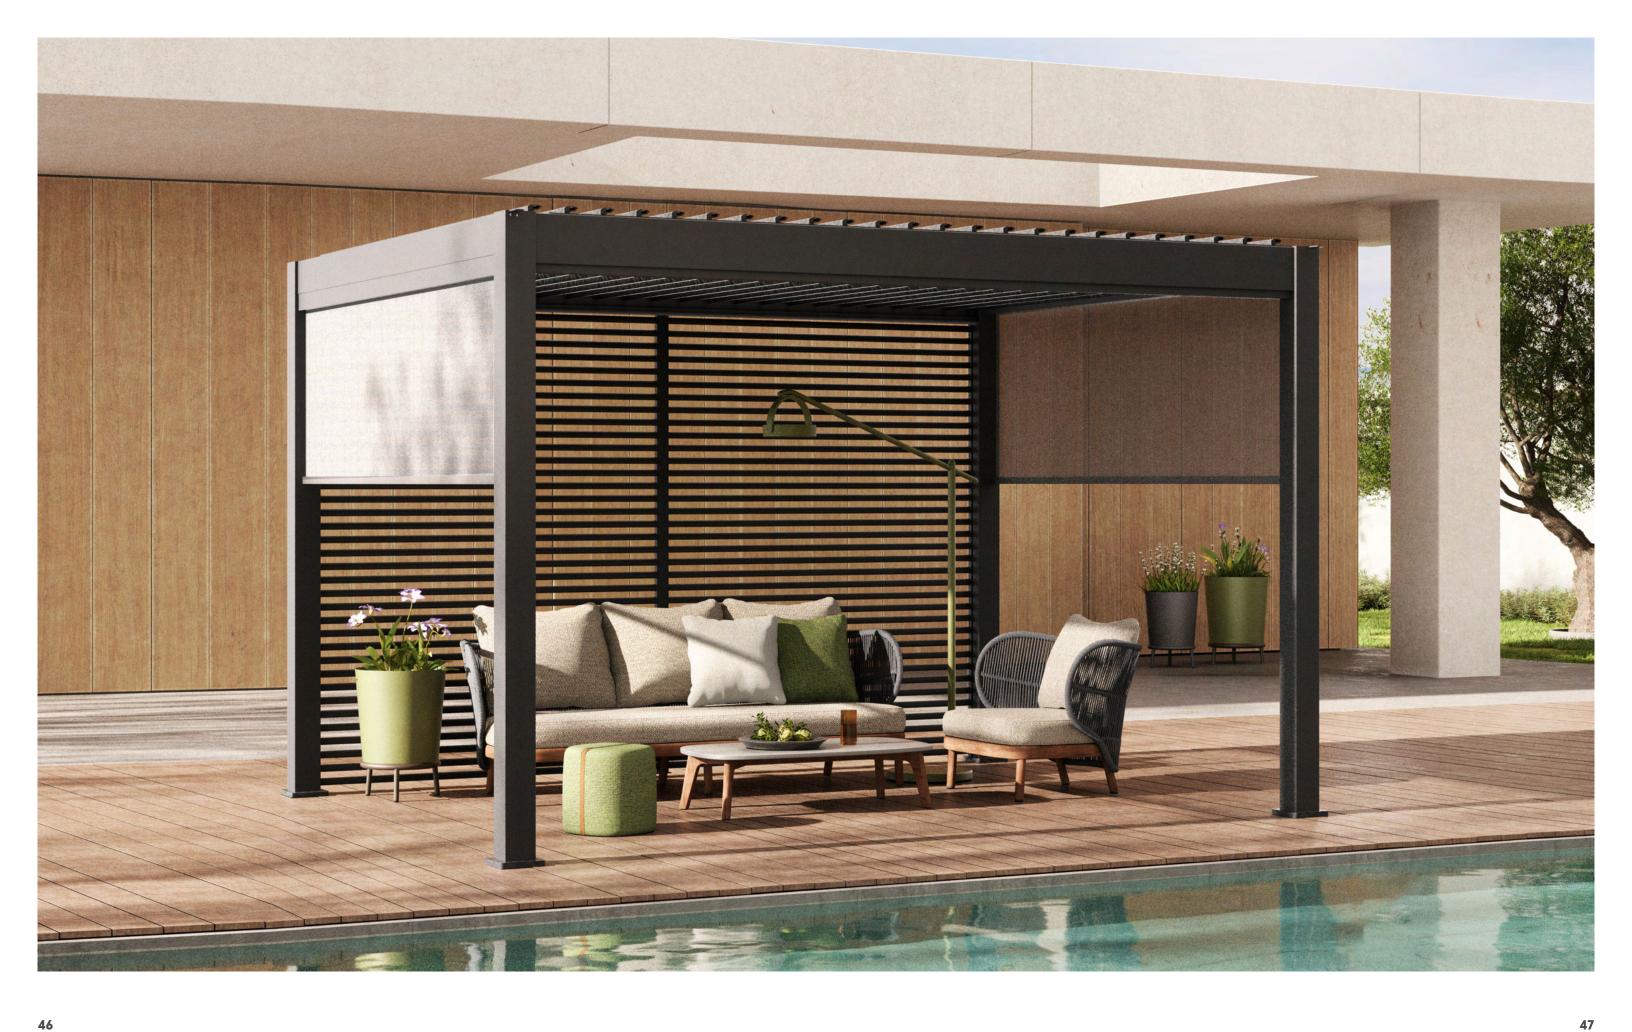

# **PAVILION**

Pavilion is designed to naturally extend indoor life to the outdoors with an architectural style. It is a 'continuation of the house', emphasizing a non-temporality, and encouraging normalization of enjoying the outdoors. The entire pavilion is based on a standard module structure with a narrow eaves design.