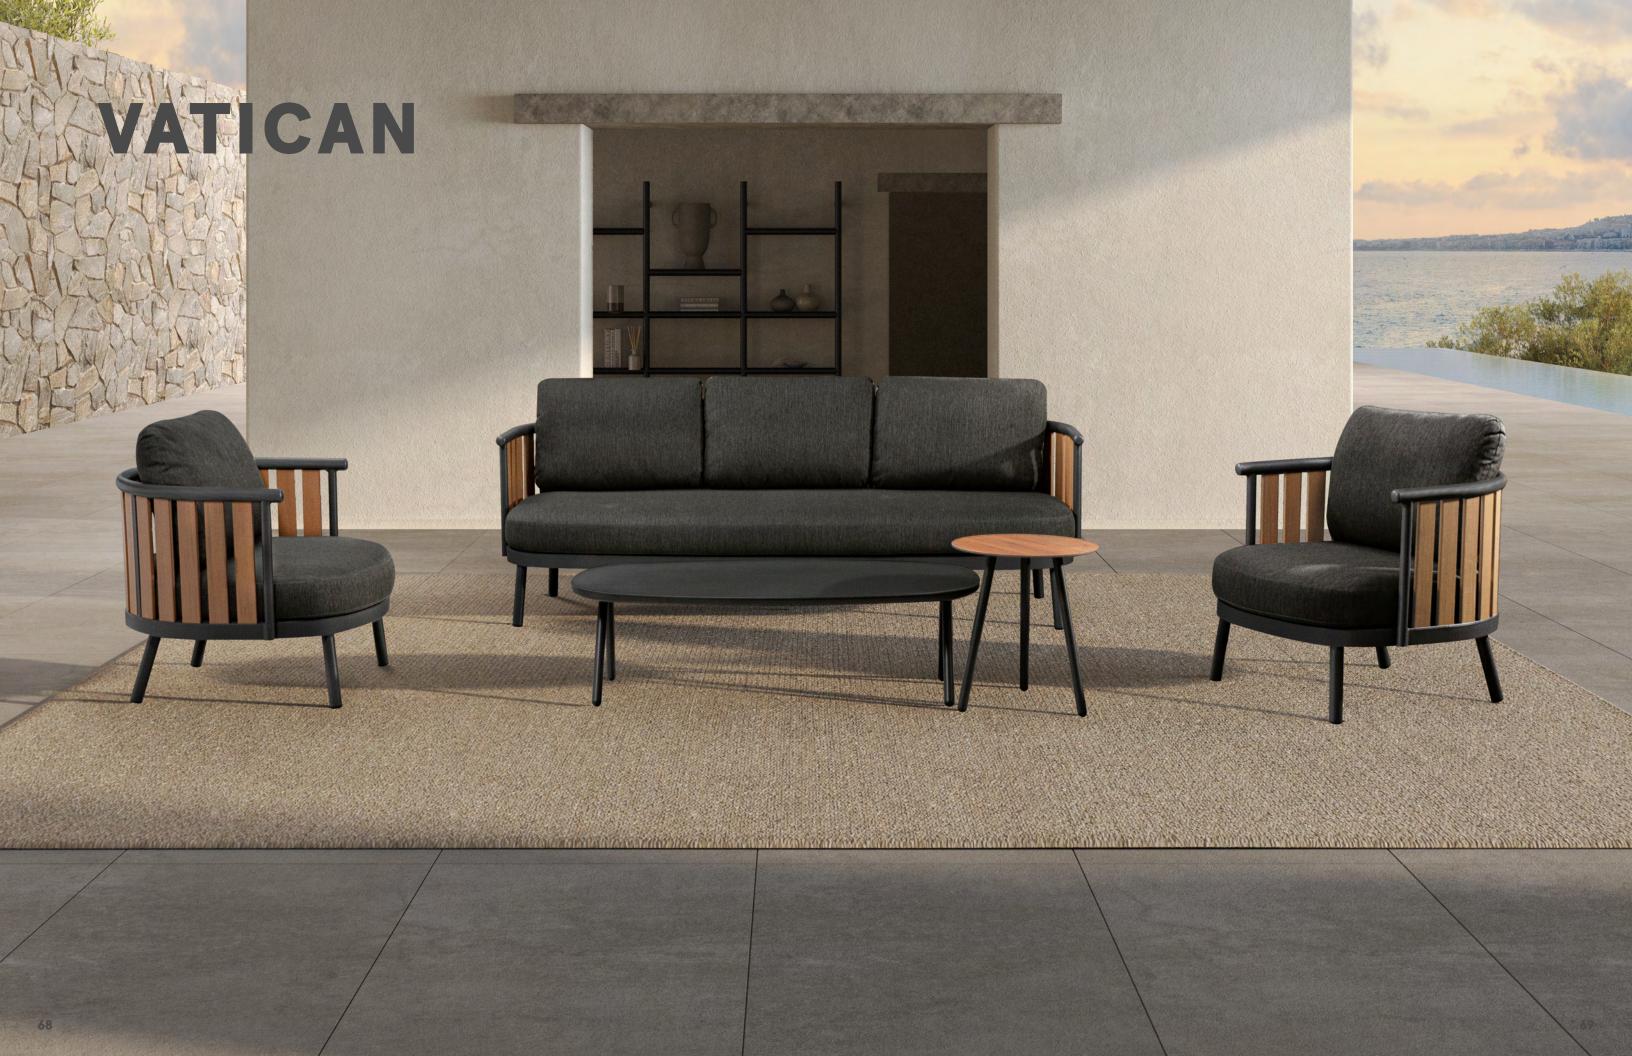

PILLOW **54** 

RUGBY 58

STRING **62** 

VATICAN 68

Bagel has inside and outside double design Which wrap your back comfortably with a fit body curve.

Lounge chair, high-back lounge chair and dining chair are included in this collection.