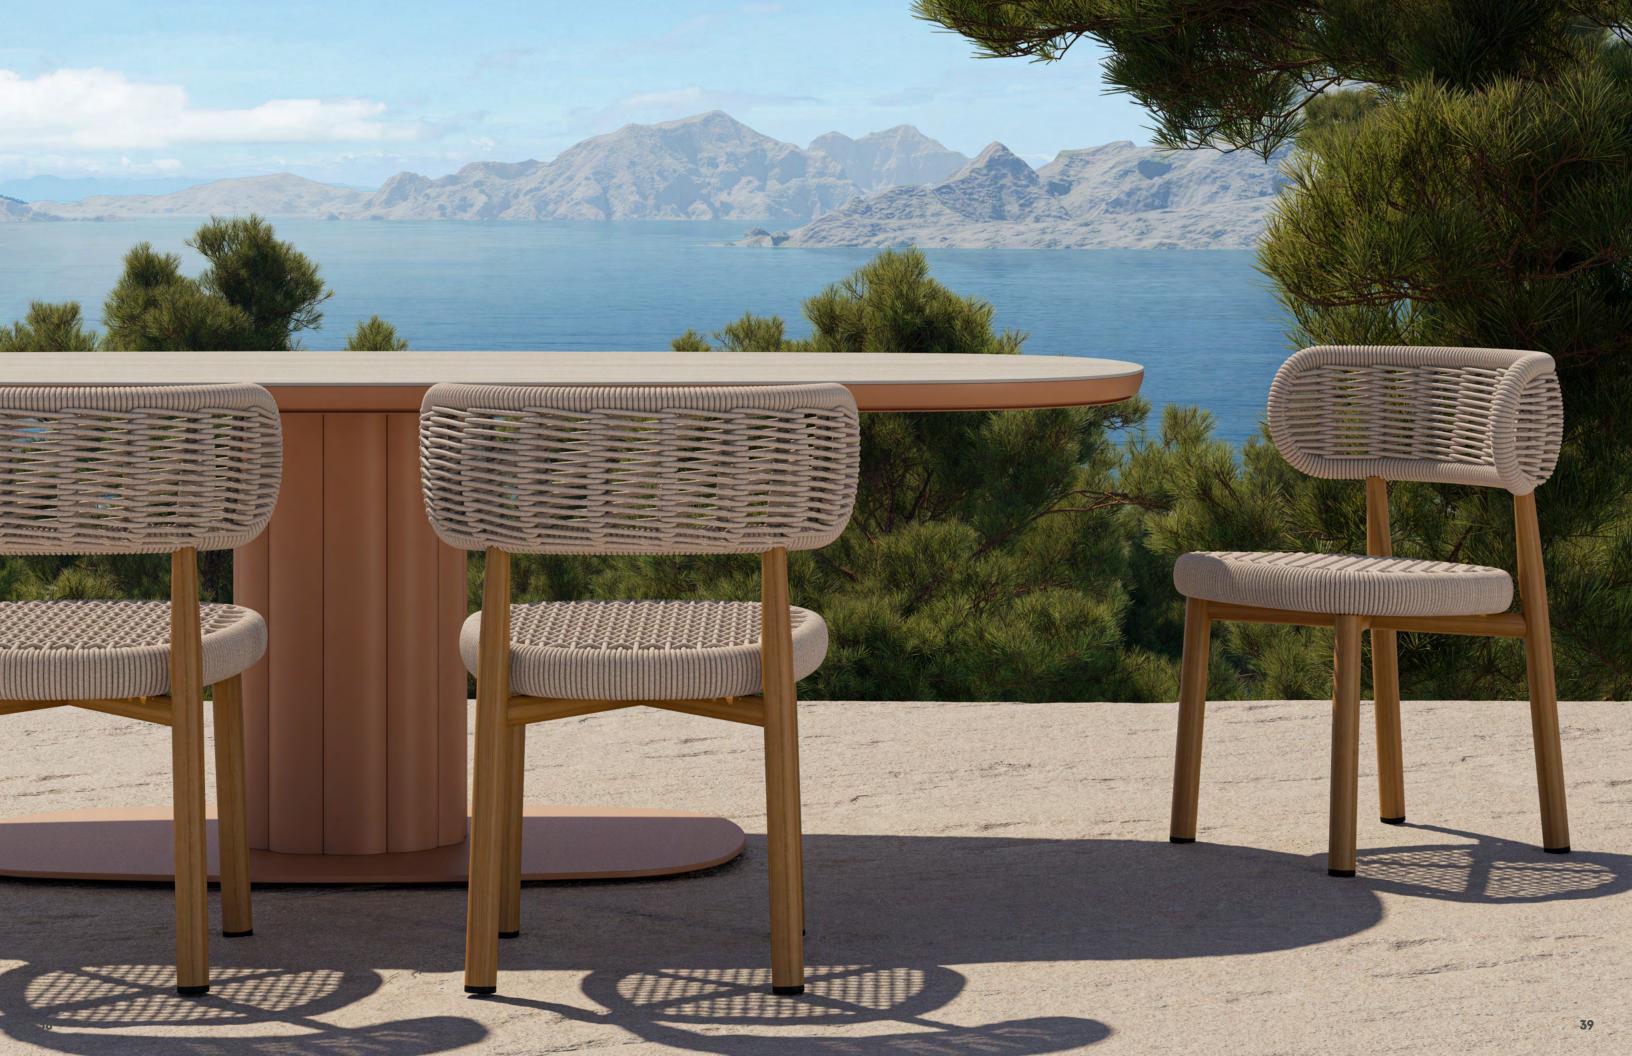

### **BERGEN**

Bergen table collection includes side table, dining table, bar table etc., which is composed by the simple geometric elements and pillars. The radians and details express the smooth rounded characteristics.