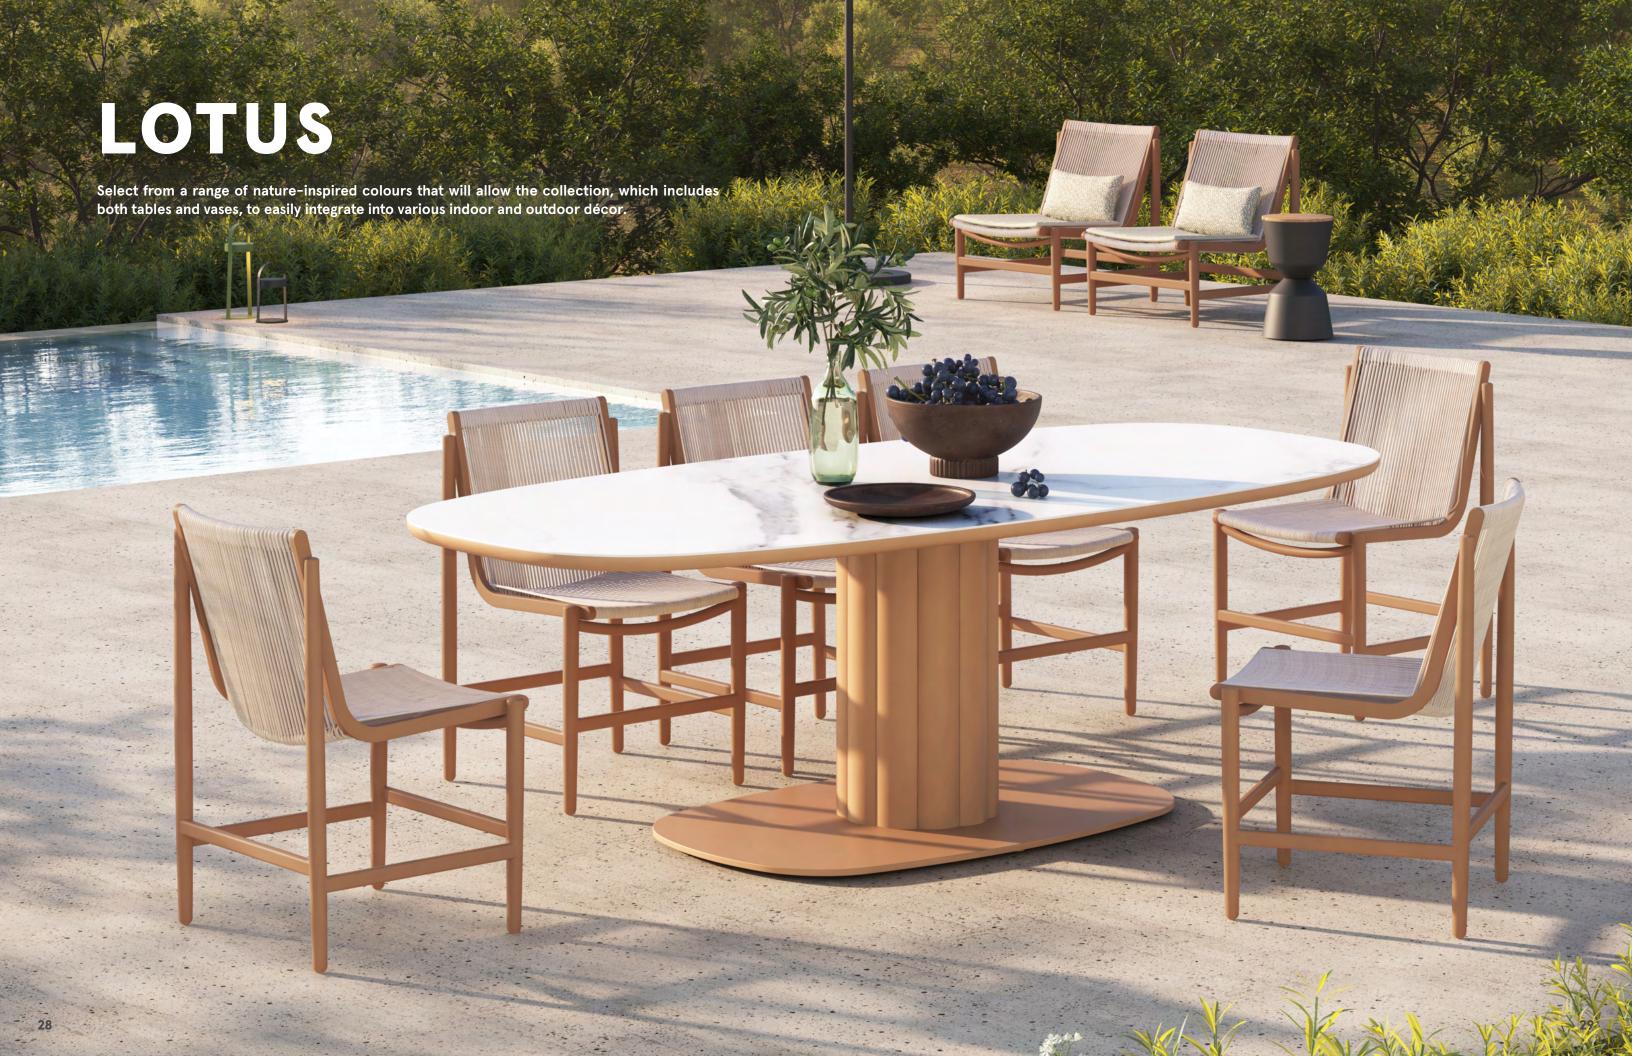

# **LOOP**

The LOOP collection was originally designed to express continuous lines. The entire chair is woven with a single continuous rope.

The design inspiration of Lotus colection comes from the extraction and expression of the shape of petals. The petal design of its central pillar bestows the Lotus with understated elegance.