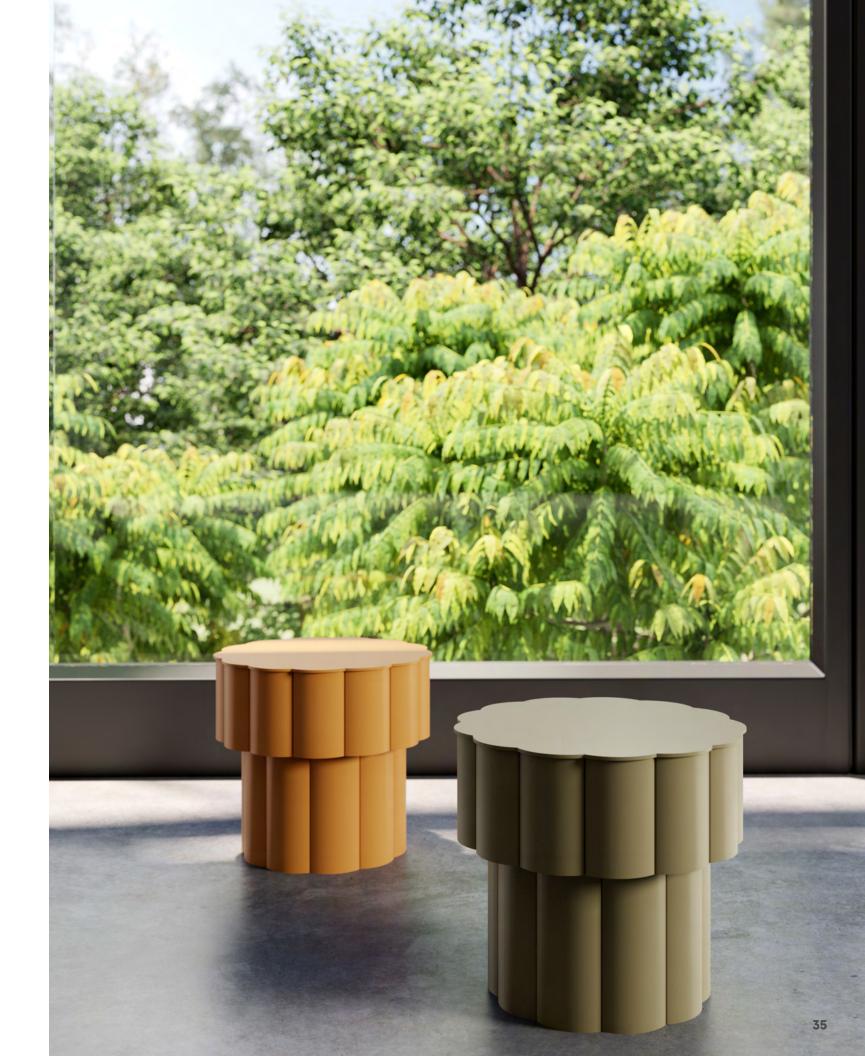

### **MOONCAKE**

Inspired by joyful holiday moments in life, the Mooncake stool is shaped like a traditional snack in the Mid-Autumn Festival, with continuous arc design and bright colors, presenting a light and cheerful playfulness.