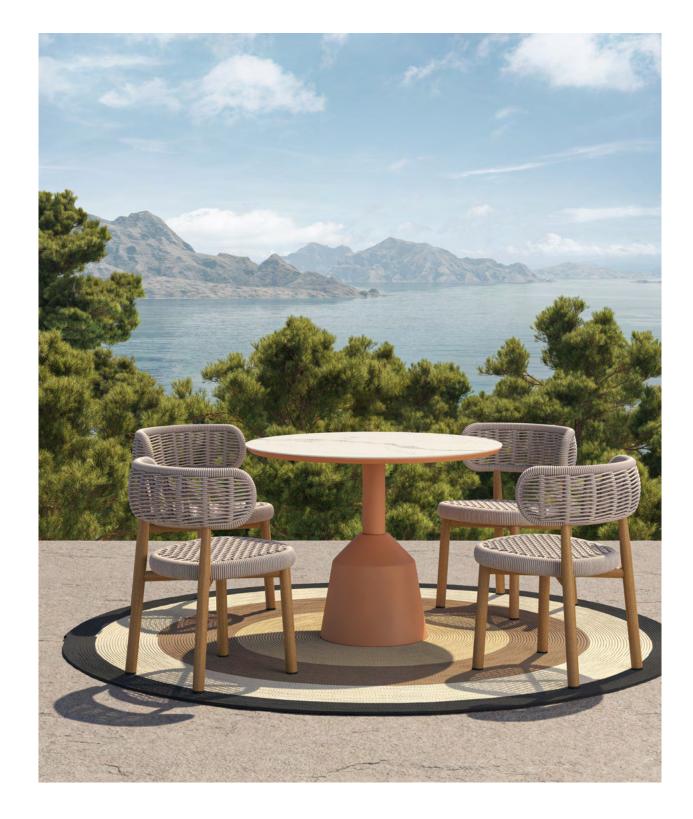

### **BERGEN**

Bergen table collection includes side table, dining table, bar table etc., which is composed by the simple geometric elements and pillars. The radians and details express the smooth rounded characteristics.