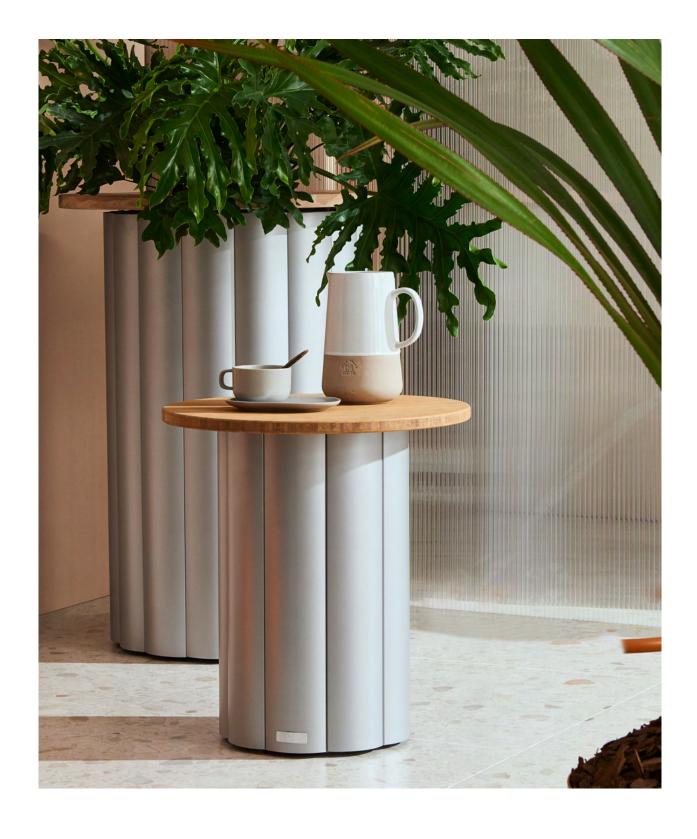

### **BERGEN**

Bergen table collection includes side table, dining table, bar table etc., which is composed by the simple geometric elements and pillars. The radians and details express the smooth rounded characteristics.