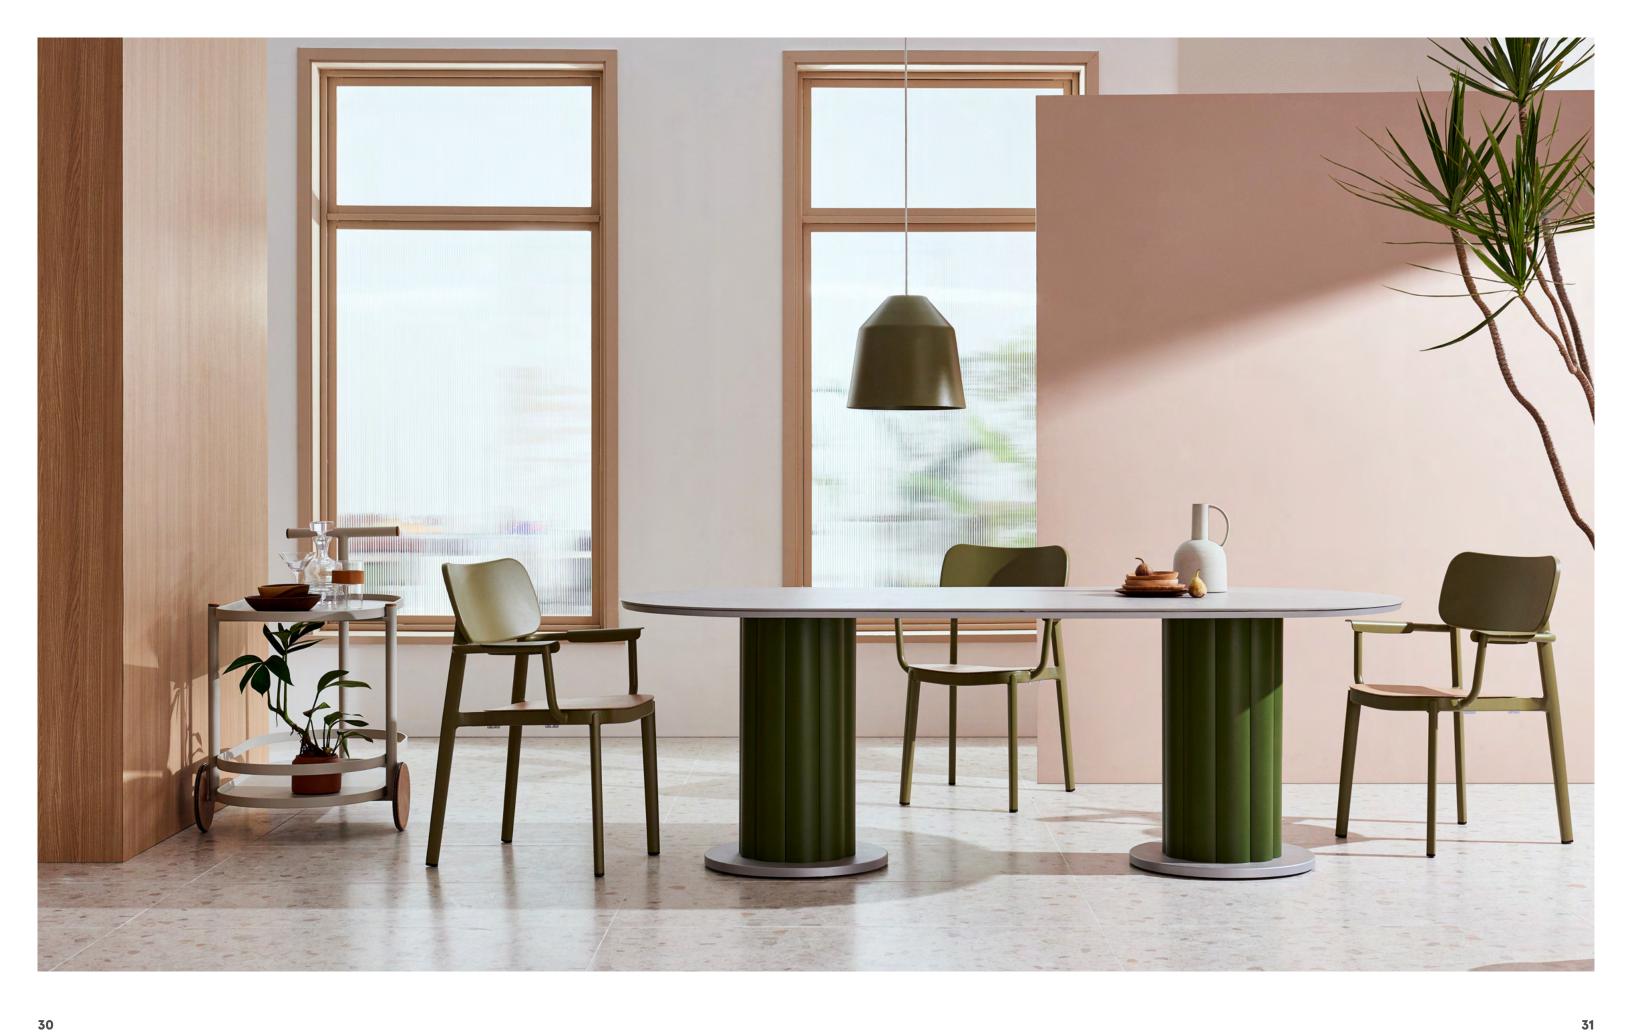

### **BERGEN**

Bergen table collection includes side table, dining table, bar table etc., which is composed by the simple geometric elements and pillars. The radians and details express the smooth rounded characteristics.