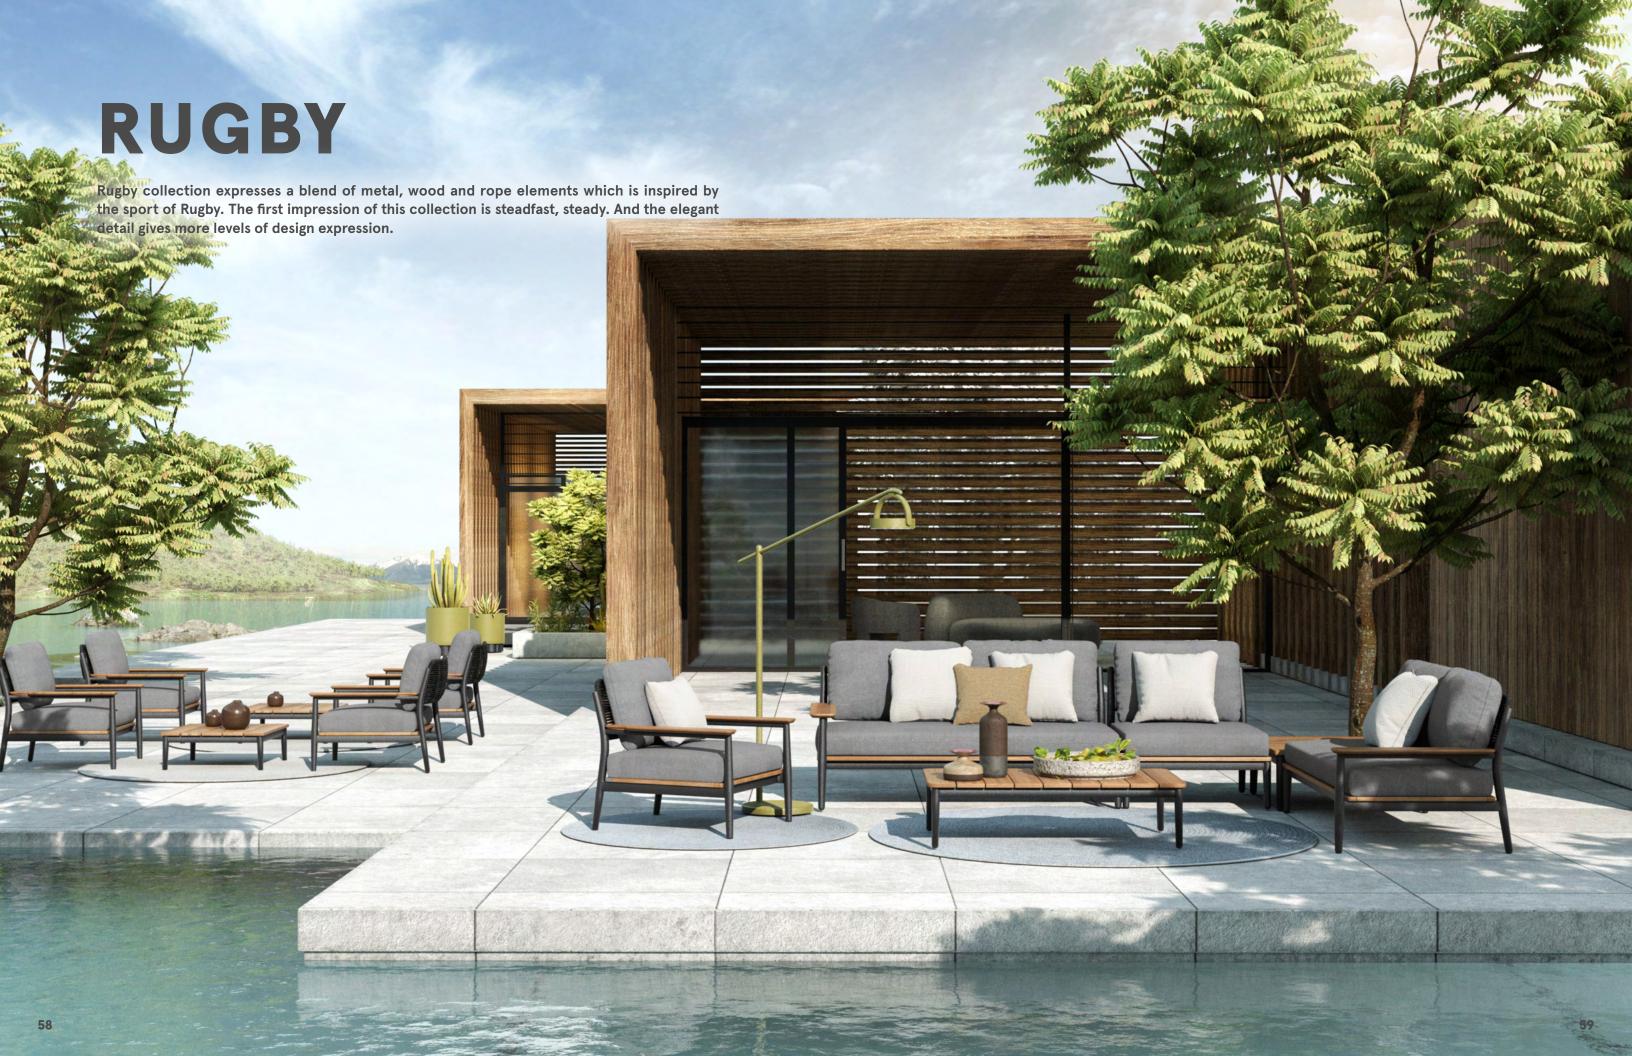

day moments in life, the Mooncake stool is shaped like a traditional snack in the Mid-Autumn Festival, with continuous arc design and bright colors, presenting a light and cheerful playfulness.





## **SHELL**

Shell collection is inspired by the 'shell' in nature. With a three-dimensional weaving style as the highlight, each piece of this collection integrates several techniques and textures and emphasizes the beauty of diverse handicrafts.











# **PAVILION**

Pavilion is designed to naturally extend indoor life to the outdoors with an architectural style. It is a 'continuation of the house', emphasizing a non-temporality, and encouraging normalization of enjoying the outdoors. The entire pavilion is based on a standard module structure with a narrow eaves design.



















# STRING Simple and pure, from lines into a plane, this is the design concept of String collection. Each piece in this collection is completed with a suspended structure and a hand-weaving technique to create a classic, timeless impression.











### FLORIDA SEATING

888-818-4480 sales@floridaseating.com floridaseating.com

> MAIL PO BOX 17660 Clearwater, FL 33762

> SHOWROOM 6120 Mears Court Clearwater, FL 33760