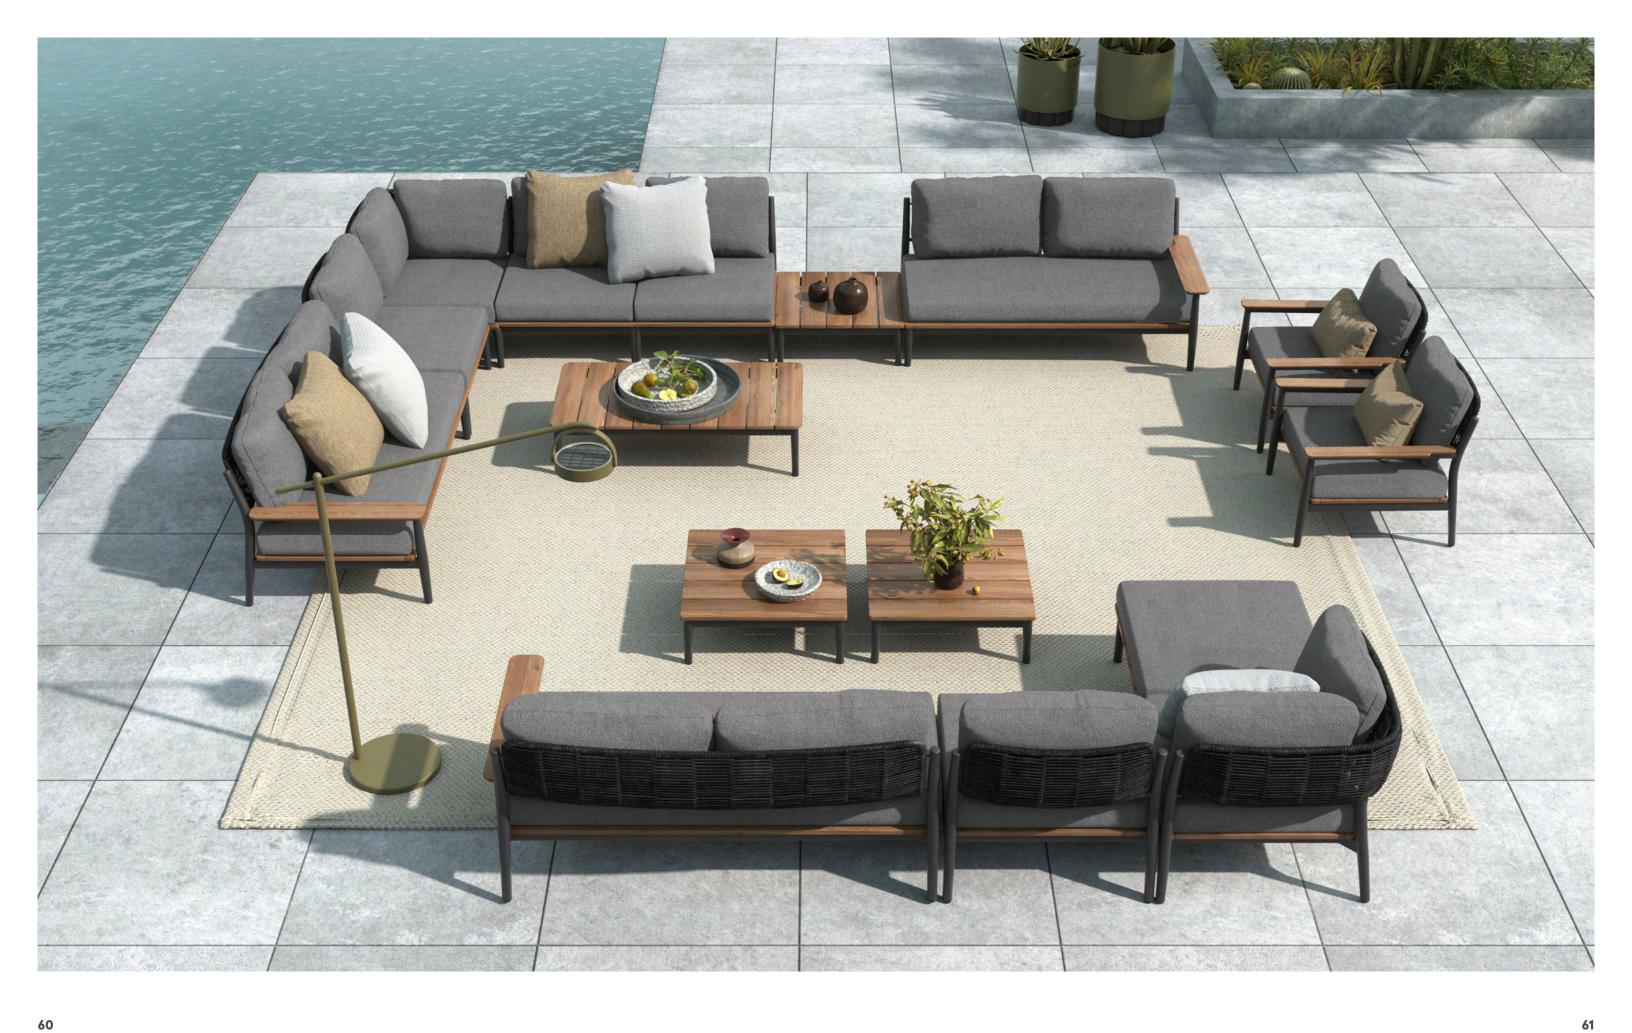

# **LOOP**

The LOOP collection was originally designed to express continuous lines. The entire chair is woven with a single continuous rope.

The design inspiration of Lotus colection comes from the extraction and expression of the shape of petals. The petal design of its central pillar bestows the Lotus with understated elegance.