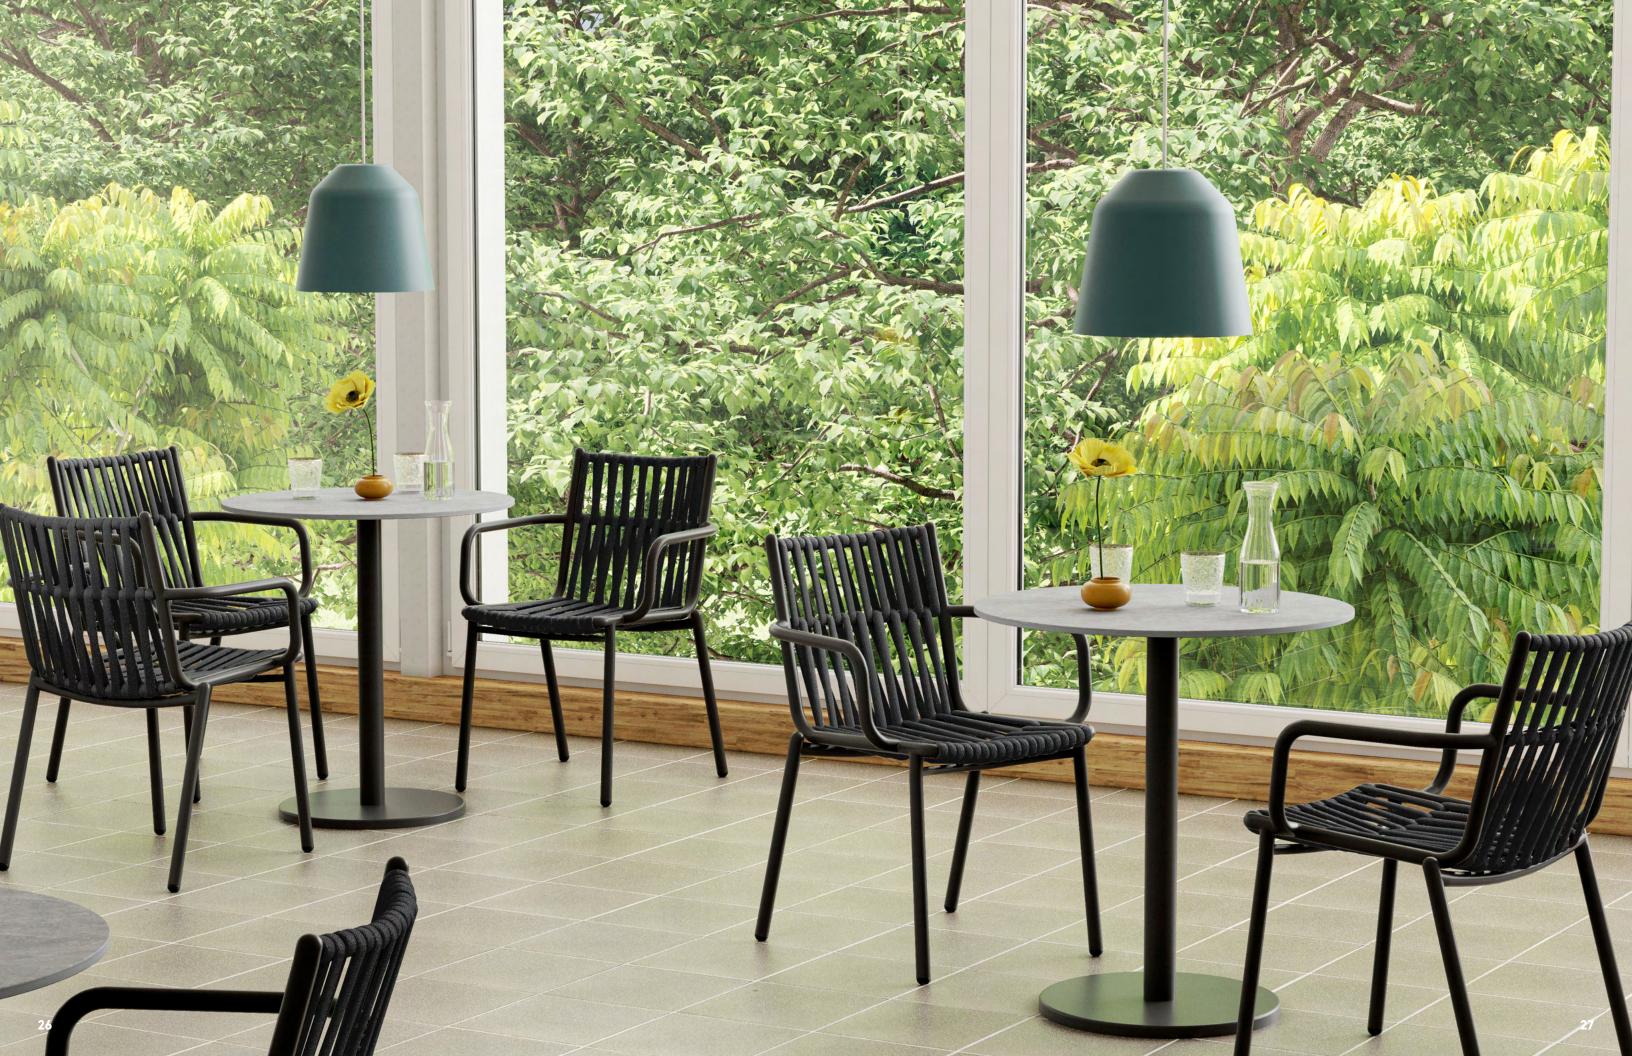

# **LOOP**

The LOOP collection was originally designed to express continuous lines. The entire chair is woven with a single continuous rope.

The design inspiration of Lotus colection comes from the extraction and expression of the shape of petals. The petal design of its central pillar bestows the Lotus with understated elegance.