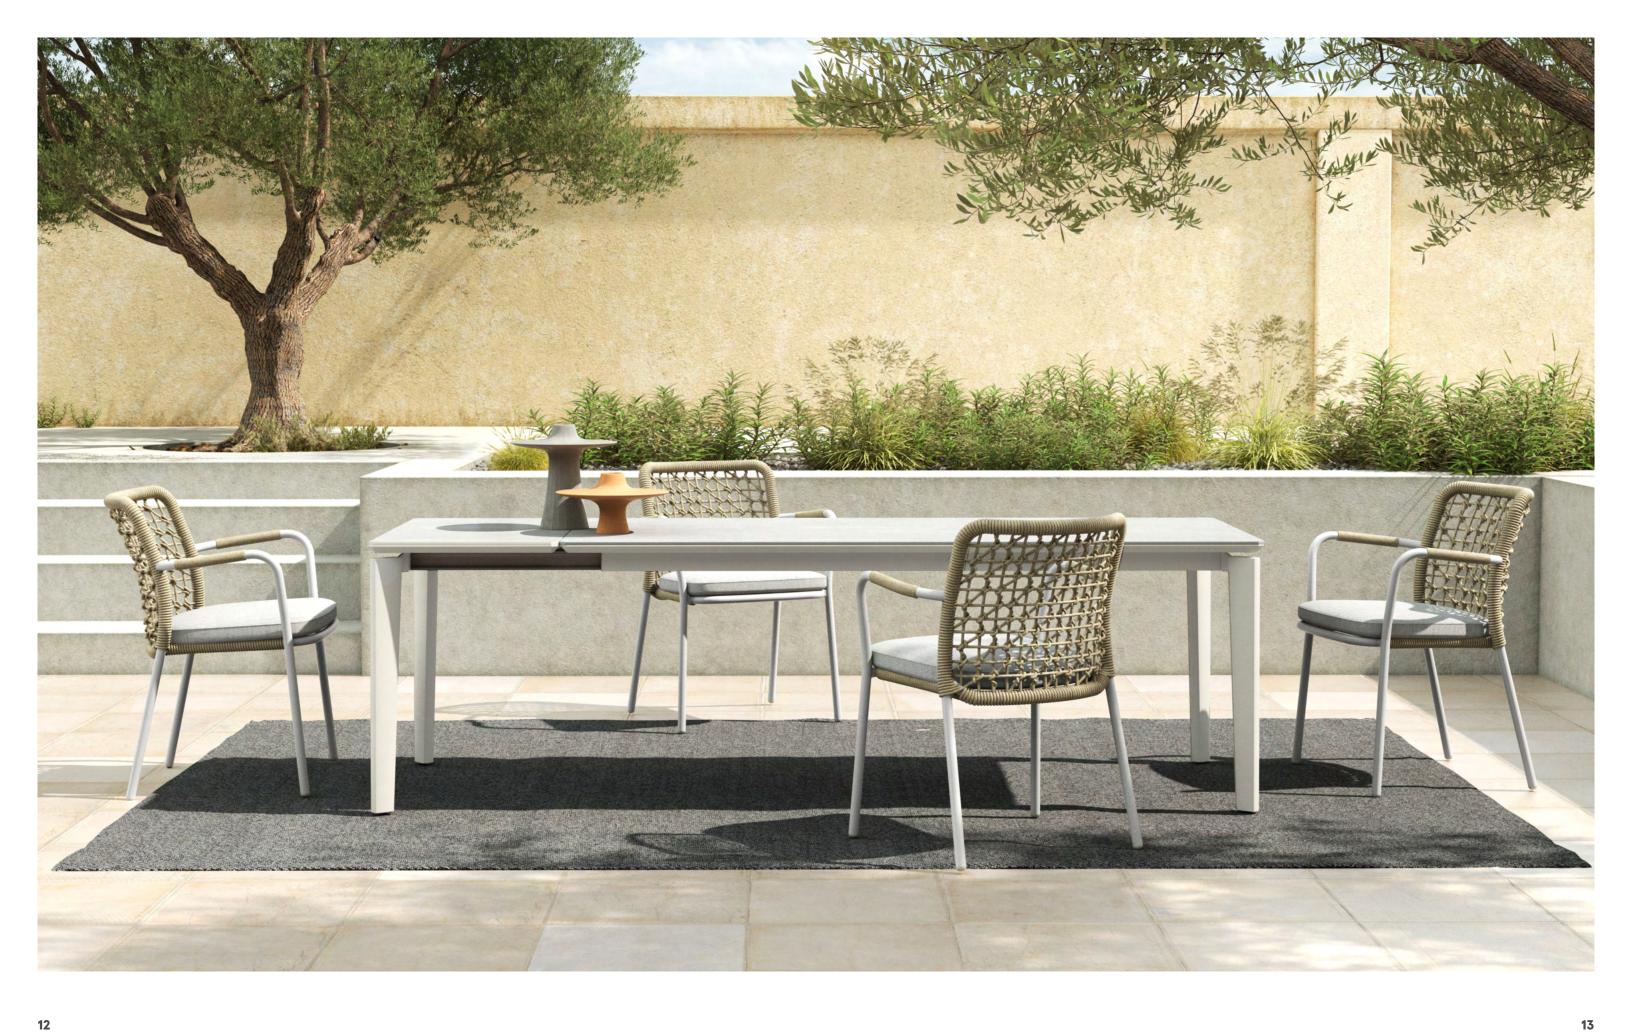

### **BERGEN**

Bergen table collection includes side table, dining table, bar table etc., which is composed by the simple geometric elements and pillars. The radians and details express the smooth rounded characteristics.