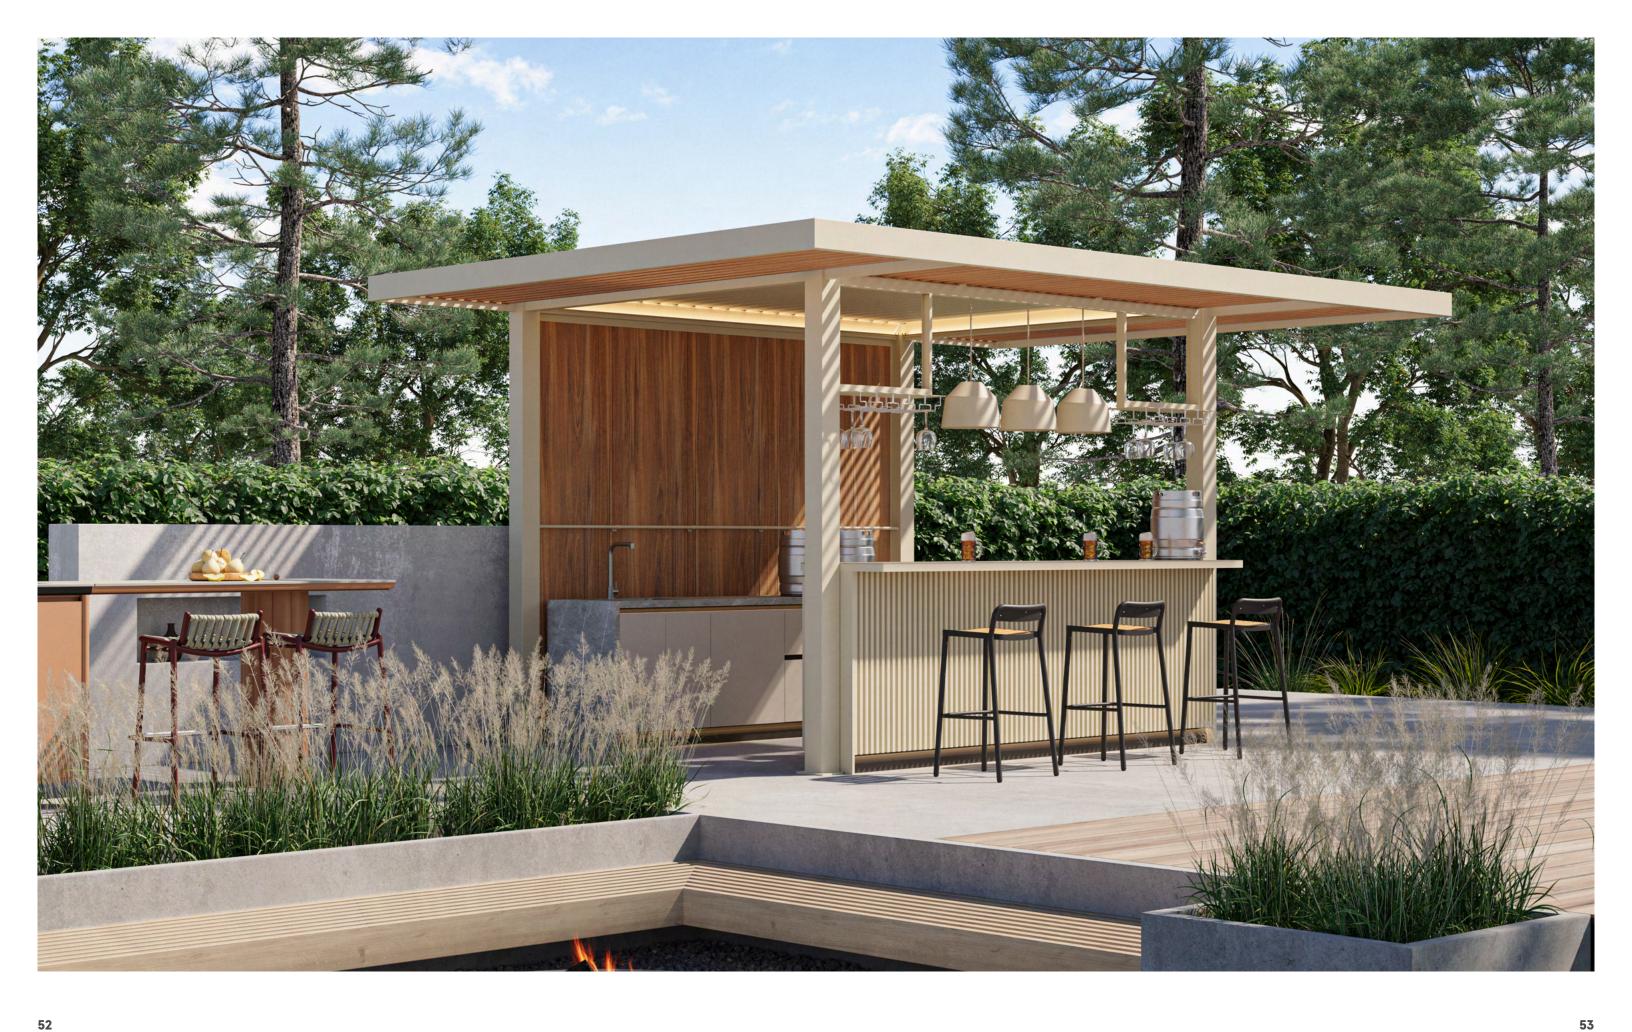

# **PAVILION**

Pavilion is designed to naturally extend indoor life to the outdoors with an architectural style. It is a 'continuation of the house', emphasizing a non-temporality, and encouraging normalization of enjoying the outdoors. The entire pavilion is based on a standard module structure with a narrow eaves design.