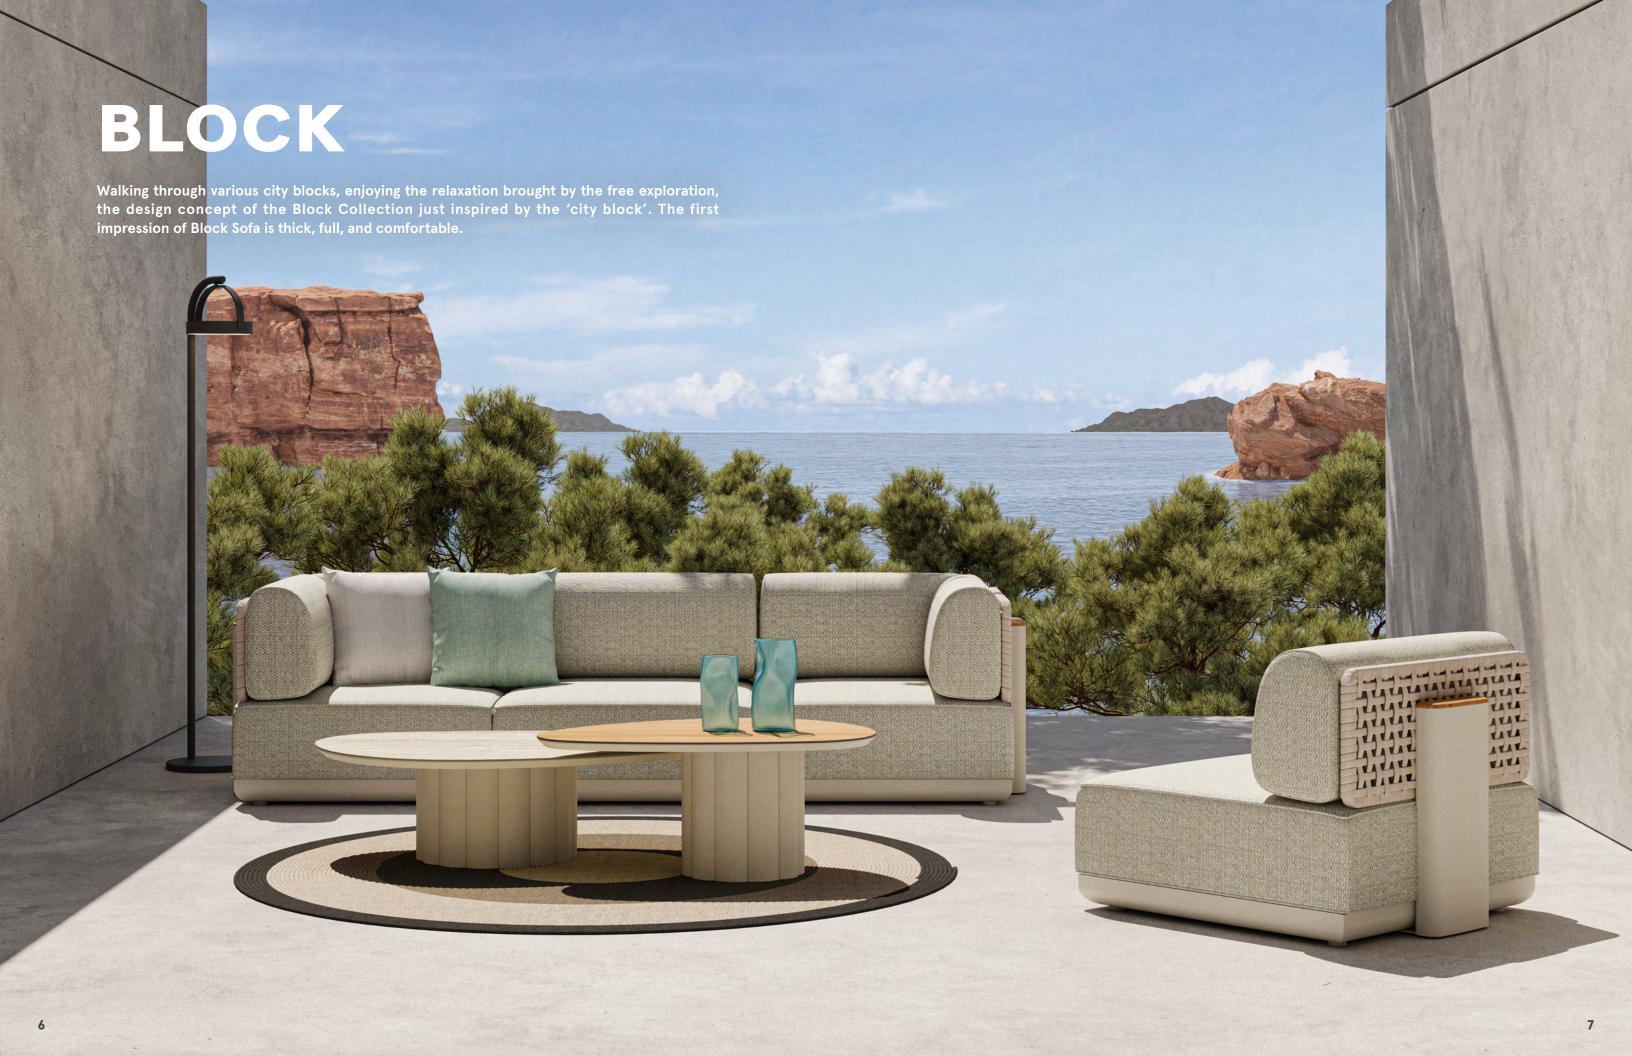

materials that retain the integrity of outdoor furniture without compromising the sophistication of indoor furnishing. Inspired by nature and life, our furniture can be placed anytime, anywhere, regardless of season and setting.

Florida Seating was founded in 1997, is headquartered in Clearwater, Florida, and is certified as a Woman-owned business by WBENC, with a global footprint of 400,000 square feet.

BAGEL **02** 

BLOCK 06

BANYAN TREE 10

BERGEN 16

JUMBO 20

LOOP **24** 

LOTUS 28

MOONCAKE **34** 

SHELL **36** 

OVAL 40

PAVILION 44

PILLOW **54** 

RUGBY 58

STRING **62** 

VATICAN 68



Bagel has inside and outside double design Which wrap your back comfortably with a fit body curve.

Lounge chair, high-back lounge chair and dining chair are included in this collection.















### **BERGEN**

Bergen table collection includes side table, dining table, bar table etc., which is composed by the simple geometric elements and pillars. The radians and details express the smooth rounded characteristics.













# **LOOP**

The LOOP collection was originally designed to express continuous lines. The entire chair is woven with a single continuous rope.











The design inspiration of Lotus colection comes from the extraction and expression of the shape of petals. The petal design of its central pillar bestows the Lotus with understated elegance.





### **MOONCAKE**

Inspired by joyful holiday moments in life, the Mooncake stool is shaped like a traditional snack in the Mid-Autumn Festival, with continuous arc design and bright colors, presenting a li