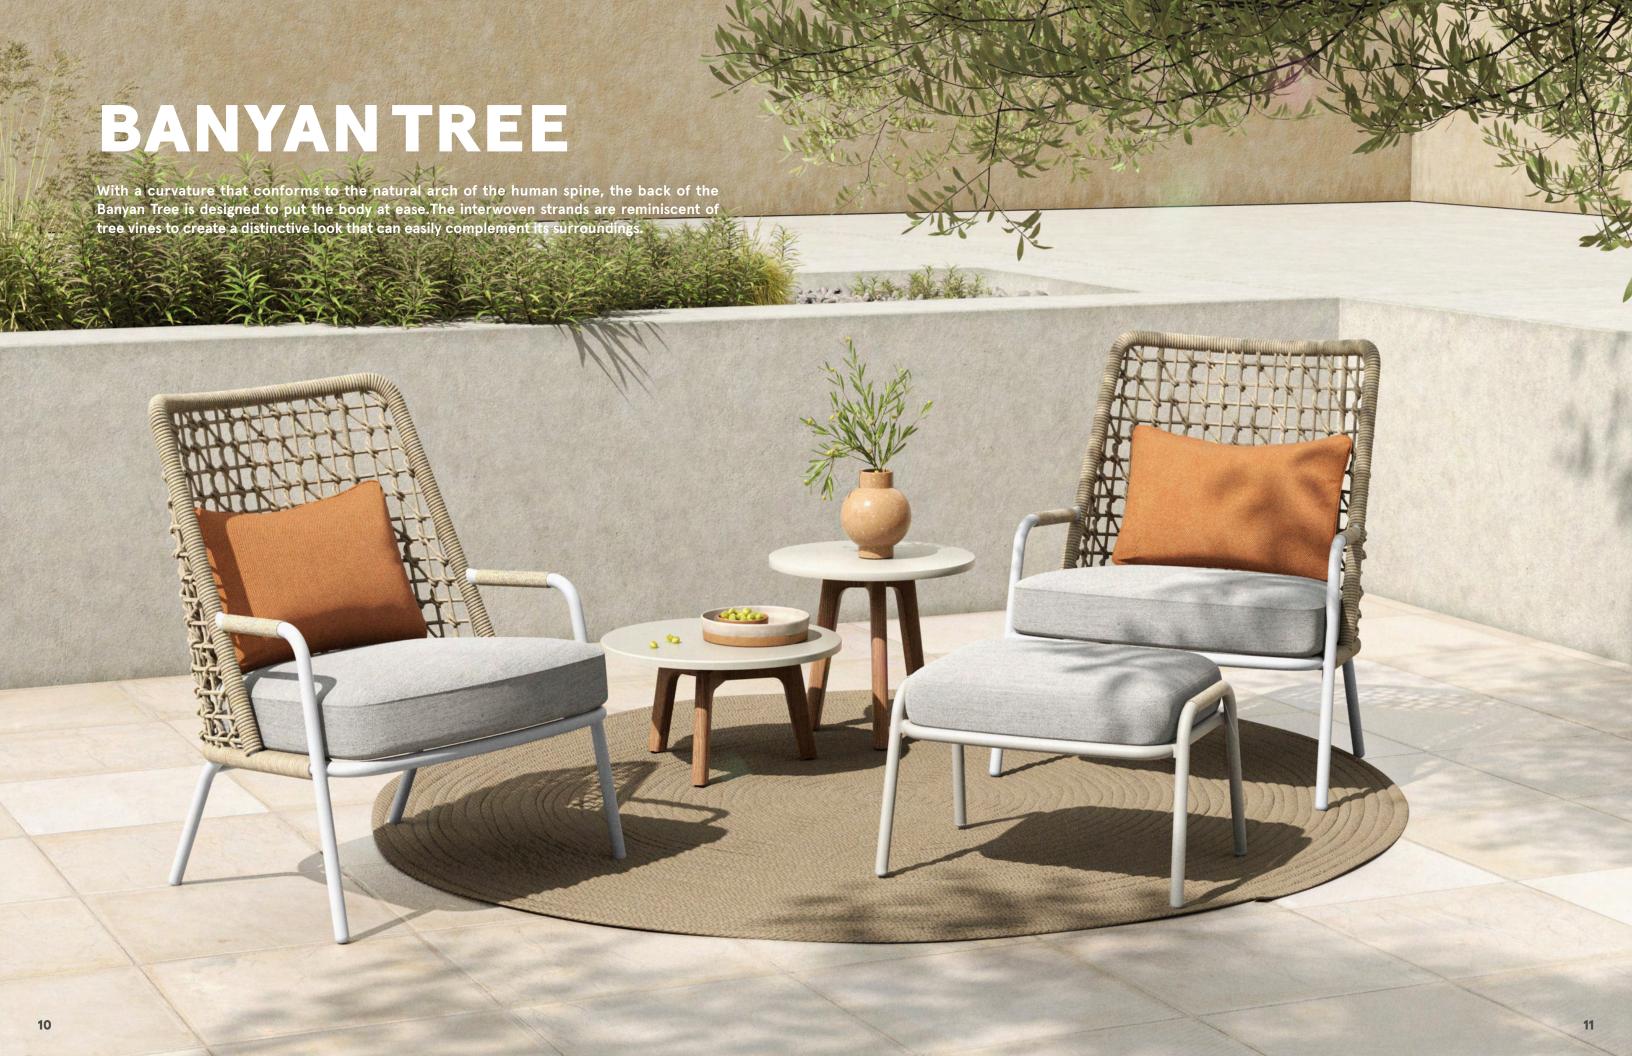

Florida Seating was founded in 1997, is headquartered in Clearwater, Florida, and is certified as a Woman-owned business by WBENC, with a global footprint of 400,000 square feet.

BAGEL **02** 

BLOCK 06

BANYAN TREE 10