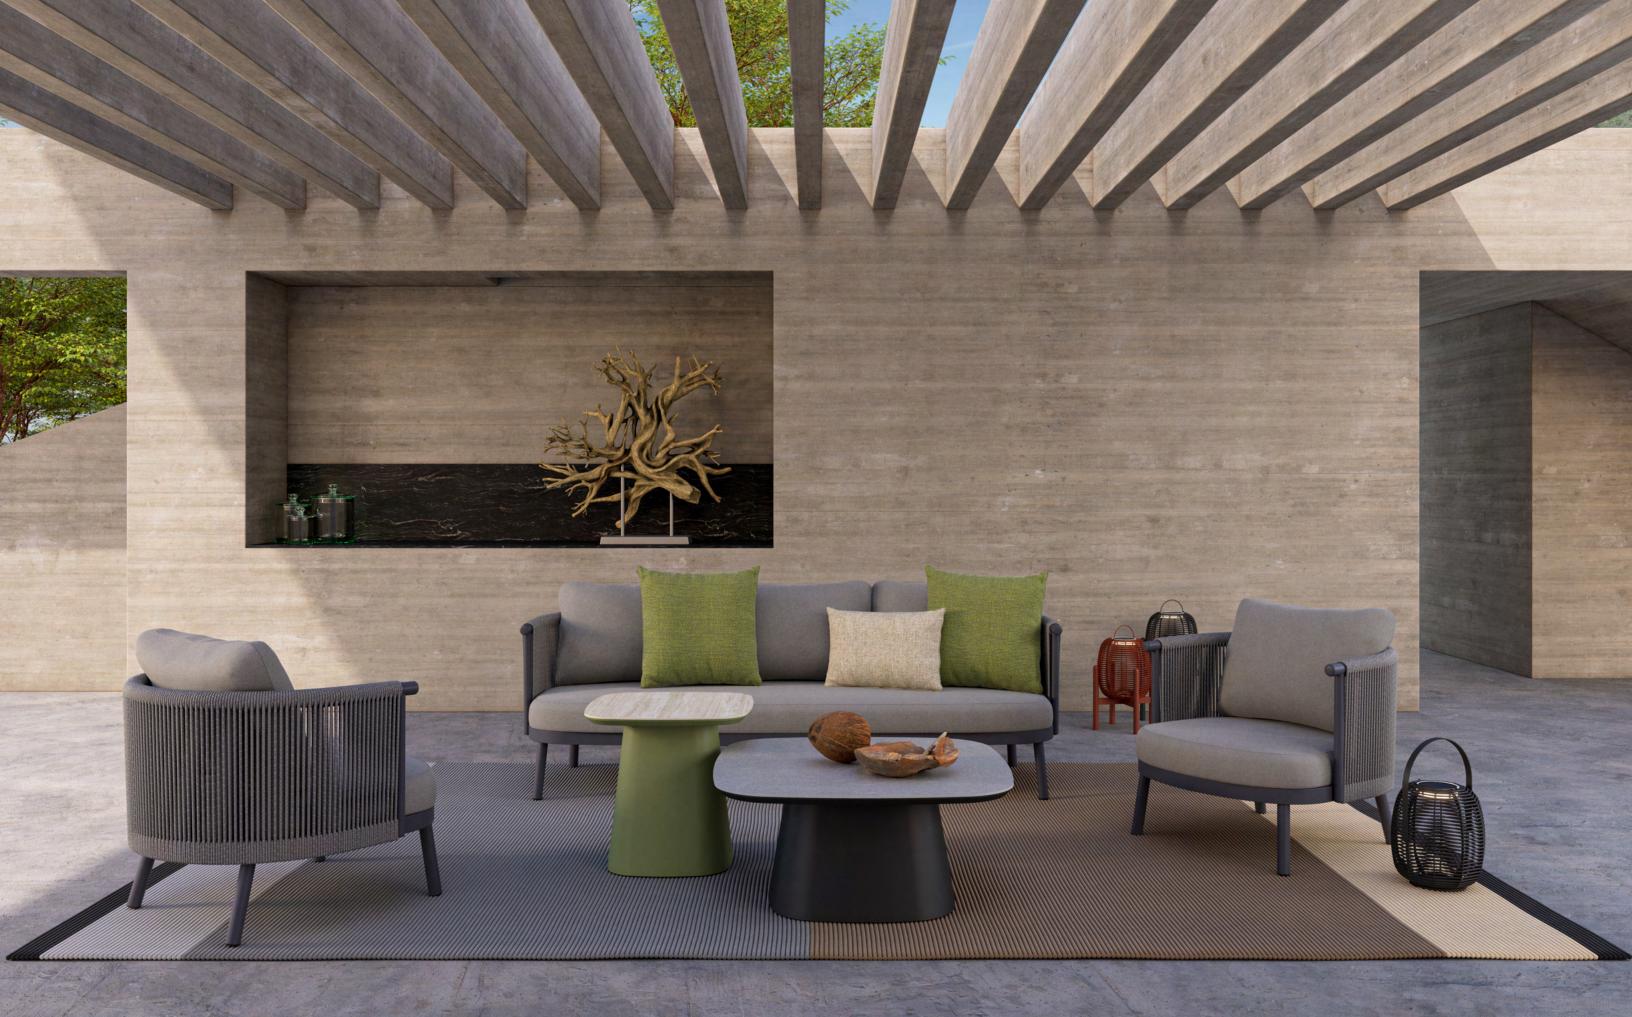

### **BERGEN**

Bergen table collection includes side table, dining table, bar table etc., which is composed by the simple geometric elements and pillars. The radians and details express the smooth rounded characteristics.