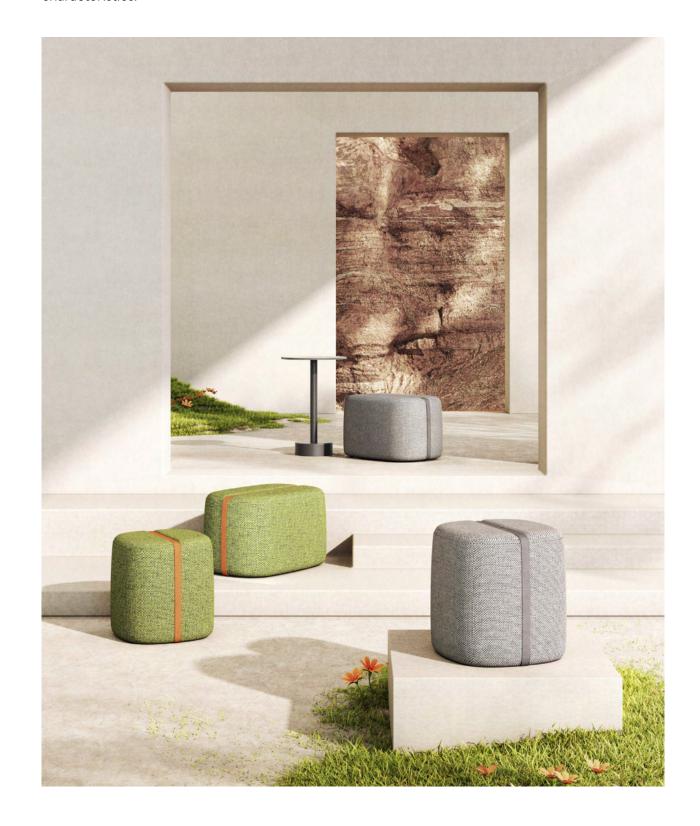

### **MOONCAKE**

Inspired by joyful holiday moments in life, the Mooncake stool is shaped like a traditional snack in the Mid-Autumn Festival, with continuous arc design and bright colors, presenting a light and cheerful playfulness.