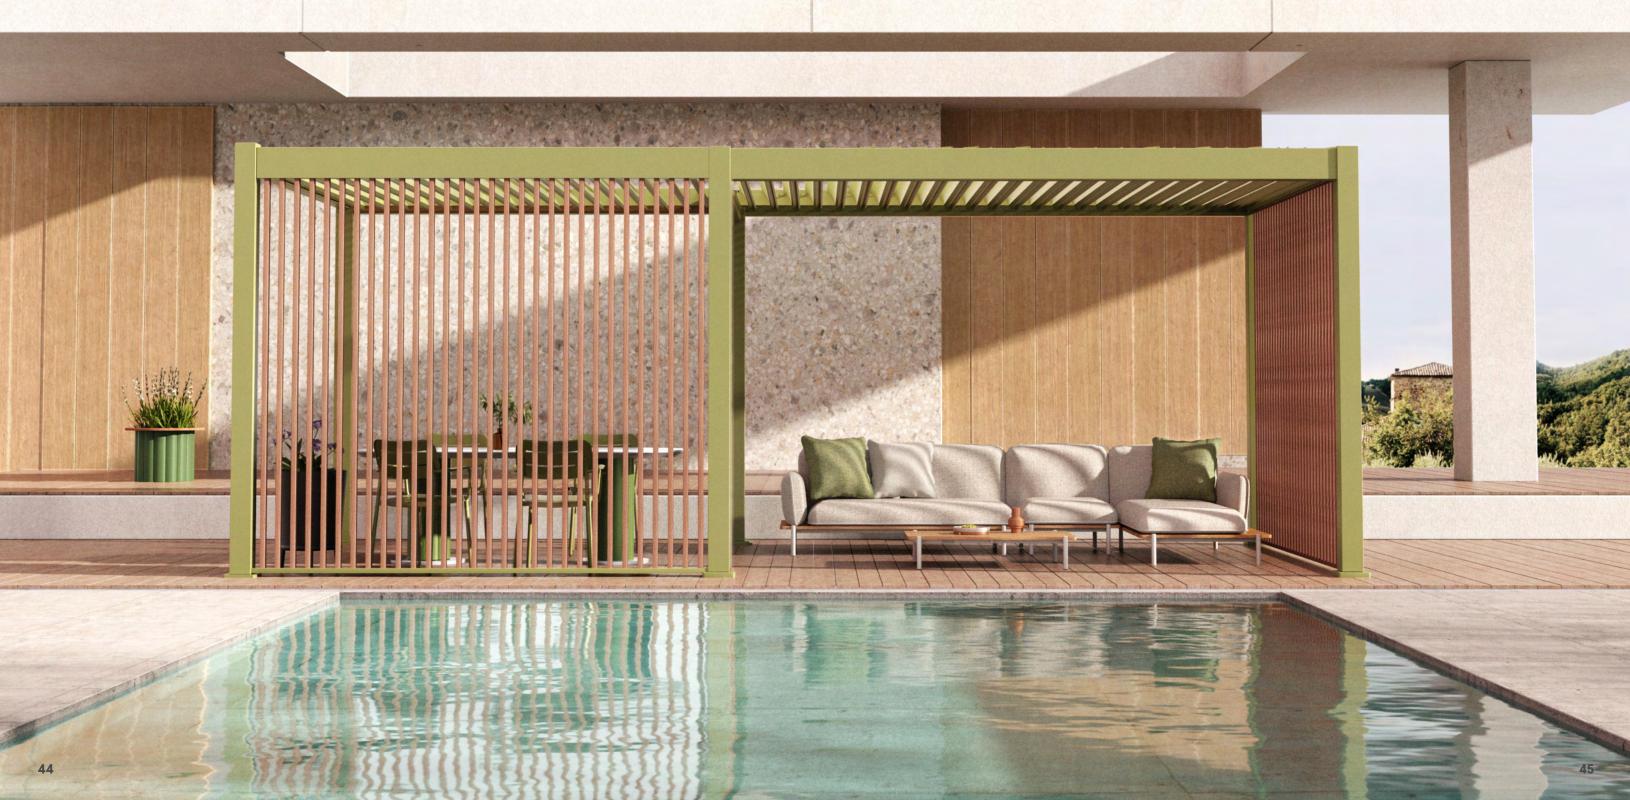

# **PAVILION**

Pavilion is designed to naturally extend indoor life to the outdoors with an architectural style. It is a 'continuation of the house', emphasizing a non-temporality, and encouraging normalization of enjoying the outdoors. The entire pavilion is based on a standard module structure with a narrow eaves design.