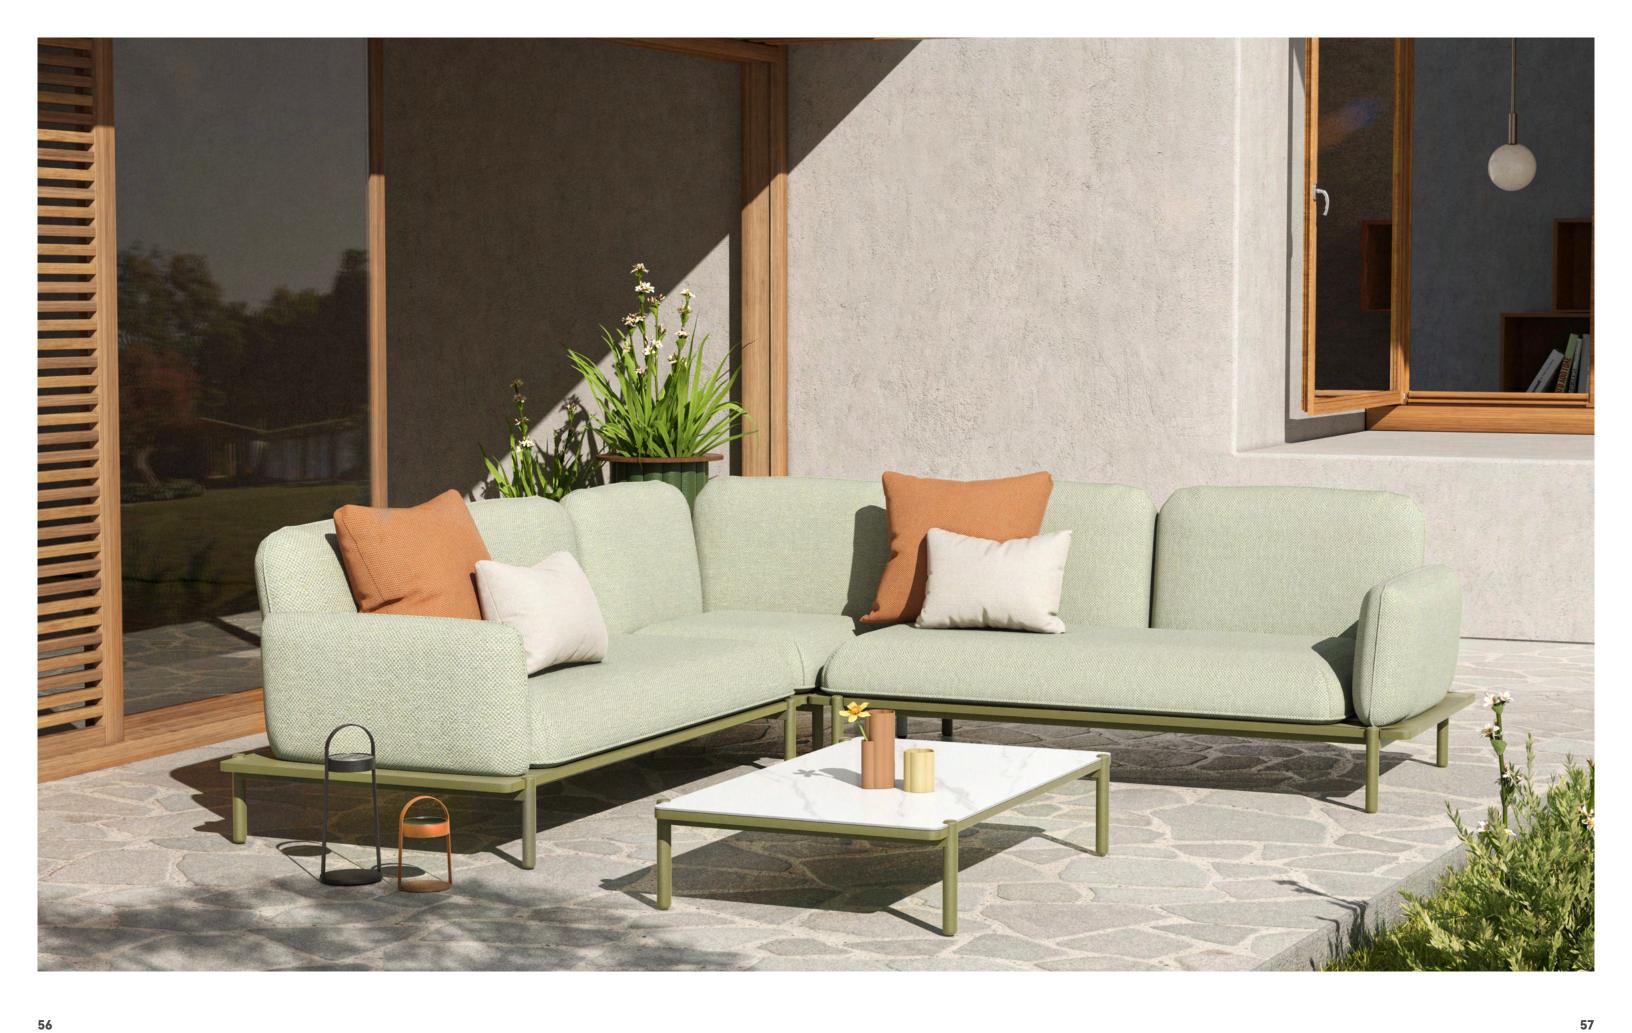

PILLOW **54** 

RUGBY 58

STRING **62** 

VATICAN 68

Bagel has inside and outside double design Which wrap your back comfortably with a fit body curve.

Lounge chair, high-back lounge chair and dining chair are included in this collection.