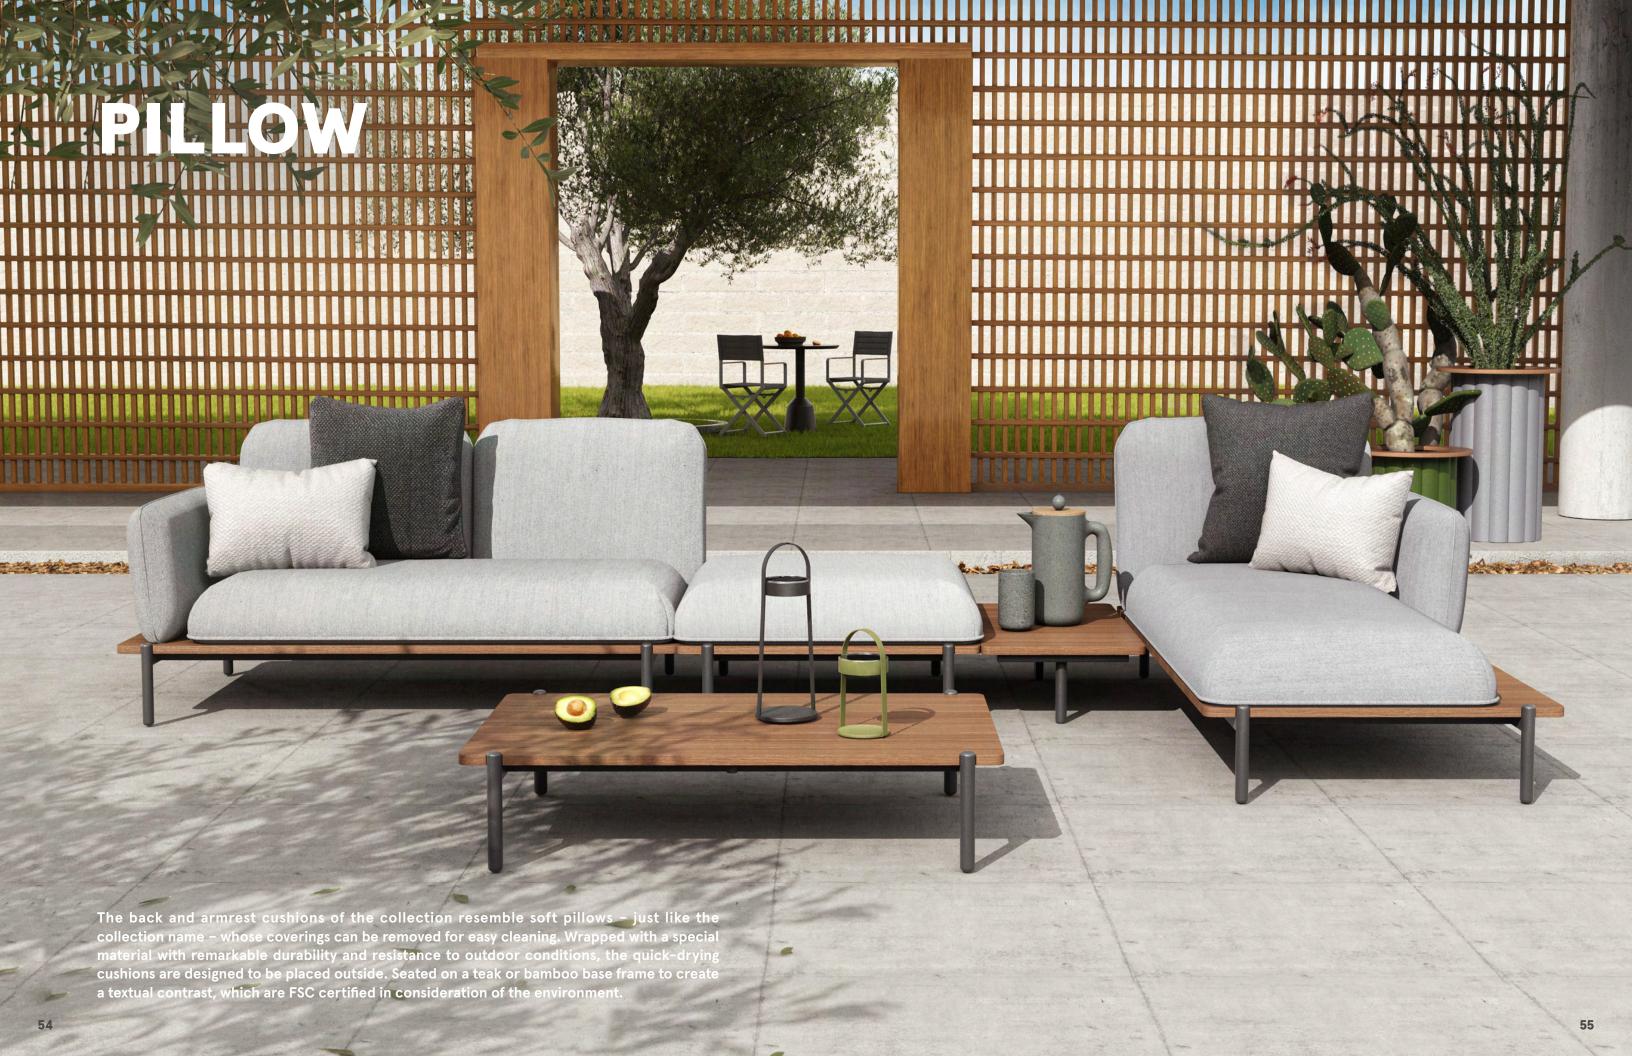

PILLOW **54** 

RUGBY 58

STRING **62** 

VATICAN 68

Bagel has inside and outside double design Which wrap your back comfortably with a fit body curve.

Lounge chair, high-back lounge chair and dining chair are included in this collection.